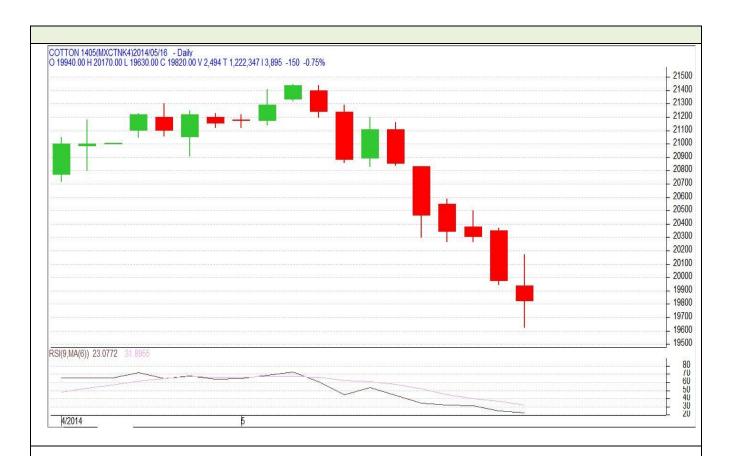

<sup>\*</sup>Do not carry forward the position until the next day.

| Commodity    | Cotton                     |
|--------------|----------------------------|
| Exchange     | MCX                        |
| Expiry Month | 30 <sup>th</sup> May, 2014 |

## **Technical Commentary:**

- Candlestick denotes selling interest in the market.
- RSI is moving towards over sold region supporting weak tone in near term.
- · We advise traders to Sell.

## Strategy: Sell

| Intraday S | upports & Resistances | S2    | S1     | PCP   | R1    | R2    |
|------------|-----------------------|-------|--------|-------|-------|-------|
| Cotton     | MCX                   | 20000 | 20150  | 19820 | 21750 | 21900 |
|            |                       | Call  | Entry  | T1    | T2    | SL    |
| Cotton     | MCX                   | Sell  | <20000 | 19830 | 19780 | 20102 |