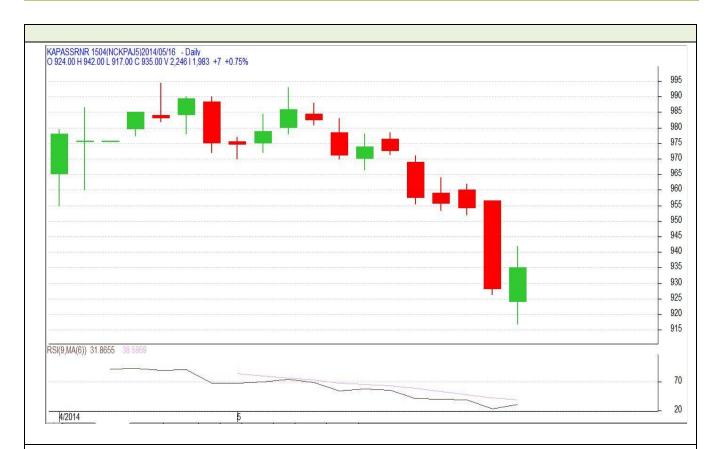

| Commodity           | Kapas                        |
|---------------------|------------------------------|
| Exchange            | NCDEX                        |
| <b>Expiry Month</b> | 30 <sup>th</sup> April, 2015 |

## **Technical Commentary:**

- Candlestick denotes selling interest in the market.
- RSI is moving towards over sold region supporting weak tone in near term.
- We advise traders to Sell.

| St | rat | 6 | αv | - ! | S | ااد |
|----|-----|---|----|-----|---|-----|
|    |     |   |    |     |   |     |

| Intraday S           | supports & Resistances | S2   | S1    | PCP | R1   | R2   |
|----------------------|------------------------|------|-------|-----|------|------|
| Kapas                | NCDEX                  | 885  | 905   | 935 | 1000 | 1015 |
| Intraday Trade Call* |                        | Call | Entry | T1  | T2   | SL   |
| Kapas                | NCDEX                  | Sell | <937  | 927 | 923  | 943  |