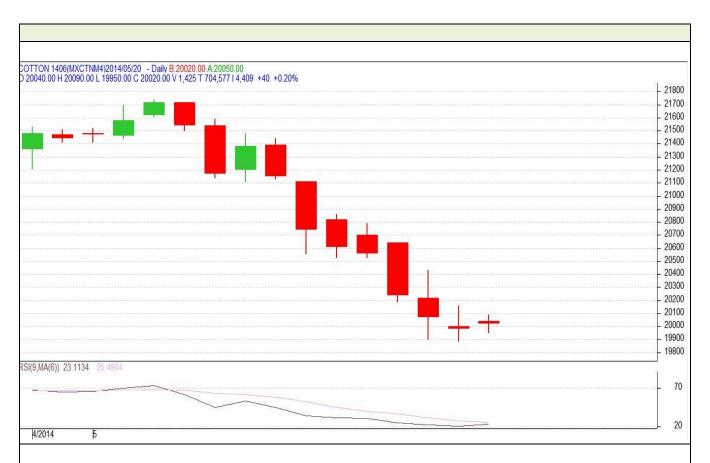

<sup>\*</sup>Do not carry forward the position until the next day.

| Commodity    | Cotton                      |
|--------------|-----------------------------|
| Exchange     | MCX                         |
| Expiry Month | 30 <sup>th</sup> June, 2014 |

## **Technical Commentary:**

- Candlestick denotes selling interest in the market.
- RSI is moving towards over sold region supporting weak tone in near term.
- We advise traders to Sell.

## Strategy: Sell

| Intraday S | supports & Resistances | S2    | S1     | PCP   | R1    | R2    |
|------------|------------------------|-------|--------|-------|-------|-------|
| Cotton     | MCX                    | 19380 | 19500  | 20020 | 21750 | 21900 |
|            |                        | Call  | Entry  | T1    | T2    | SL    |
| Cotton     | MCX                    | Sell  | <20100 | 20000 | 19950 | 20160 |

<sup>\*</sup>Do not carry forward the position until the next day.