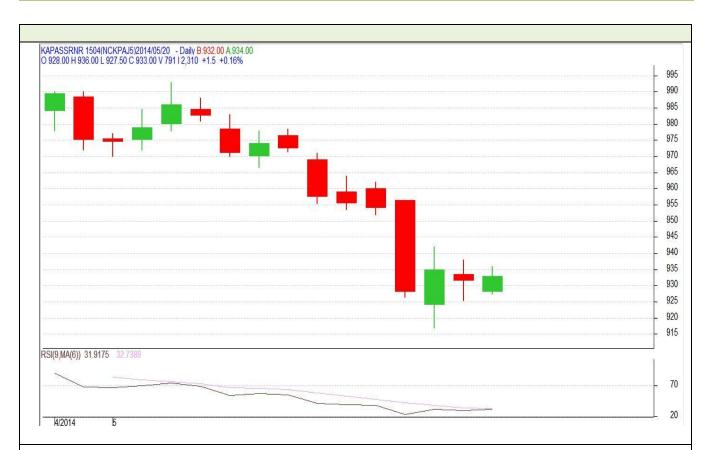

| Commodity           | Kapas                        |
|---------------------|------------------------------|
| Exchange            | NCDEX                        |
| <b>Expiry Month</b> | 30 <sup>th</sup> April, 2015 |

## **Technical Commentary**:

- · Candlestick denotes selling interest in the market.
- RSI is moving towards over sold region supporting weak tone in near term.
- We advise traders to Sell.

| St | rat | 6 | αv | - ! | S | ااد |
|----|-----|---|----|-----|---|-----|
|    |     |   |    |     |   |     |

| Intraday S           | upports & Resistances | S2   | <b>S1</b> | PCP | R1   | R2   |
|----------------------|-----------------------|------|-----------|-----|------|------|
| Kapas                | NCDEX                 | 885  | 905       | 933 | 1000 | 1015 |
| Intraday Trade Call* |                       | Call | Entry     | T1  | T2   | SL   |
| Kapas                | NCDEX                 | Sell | <937      | 930 | 927  | 941  |

<sup>\*</sup>Do not carry forward the position until the next day.

| Commodity    | Cotton                      |
|--------------|-----------------------------|
| Exchange     | MCX                         |
| Expiry Month | 30 <sup>th</sup> June, 2014 |