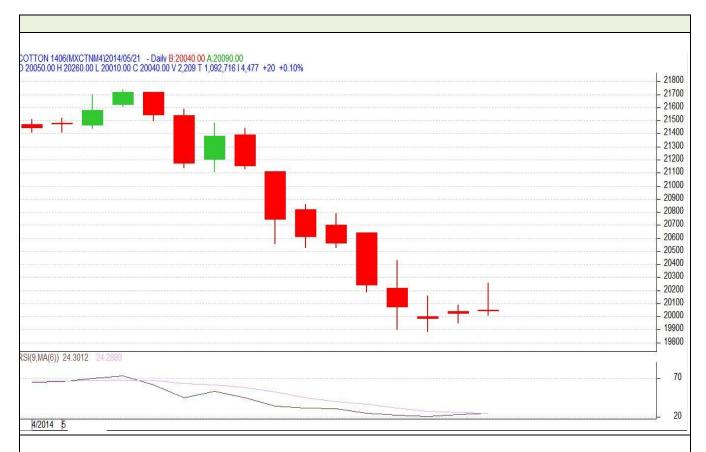

# Strategy: BuyIntraday Supports & ResistancesS2S1KapasNCDEX885905Intraday Trade Call\*CallEntry

**Buy** 

>933

\*Do not carry forward the position until the next day.

Kapas

| Commodity    | Cotton                      |
|--------------|-----------------------------|
| Exchange     | MCX                         |
| Expiry Month | 30 <sup>th</sup> June, 2014 |

### **Technical Commentary:**

- Candlestick denotes buying interest in the market.
- RSI is moving in over sold region supporting firm tone in near term.
- We advise traders to Buy.

| Strategy: Buy |                       |       |        |       |       |       |  |  |
|---------------|-----------------------|-------|--------|-------|-------|-------|--|--|
| Intraday S    | upports & Resistances | S2    | S1     | PCP   | R1    | R2    |  |  |
| Cotton        | MCX                   | 19380 | 19500  | 20040 | 21750 | 21900 |  |  |
|               |                       | Call  | Entry  | T1    | T2    | SL    |  |  |
| Cotton        | MCX                   | Buy   | >20050 | 20200 | 20250 | 19960 |  |  |