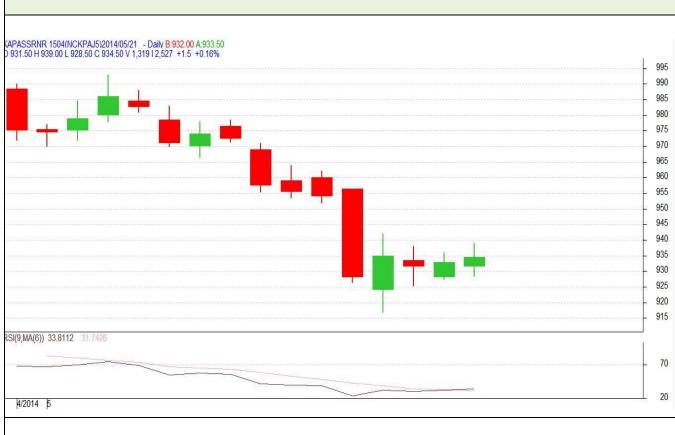

## AW AGRIWATCH

PCP

934.5

**T1** 

940

**R1** 

1000

**T2** 

943

**R2** 

1015

SL

929

| Commodity    | Kapas                        |
|--------------|------------------------------|
| Exchange     | NCDEX                        |
| Expiry Month | 30 <sup>th</sup> April, 2015 |

### **Technical Commentary:**

• Candlestick denotes buying interest in the market.

NCDEX

- RSI is moving in over sold region supporting firm tone in near term.
- We advise traders to Buy.

# Strategy: BuyIntraday Supports & ResistancesS2S1KapasNCDEX885905Intraday Trade Call\*CallEntry

**Buy** 

>933

\*Do not carry forward the position until the next day.

Kapas

| Commodity    | Cotton                      |
|--------------|-----------------------------|
| Exchange     | MCX                         |
| Expiry Month | 30 <sup>th</sup> June, 2014 |