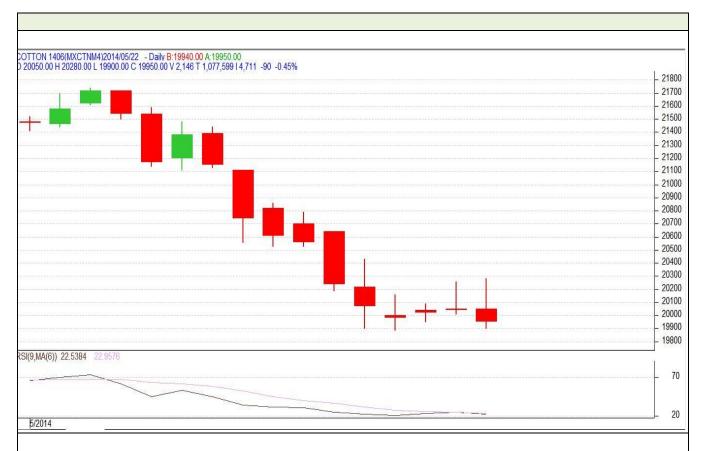

## **Technical Commentary:**

- Candlestick denotes buying interest in the market.
- RSI is moving in over sold region supporting firm tone in near term.
- We advise traders to Buy.

| Strategy: Buy |                       |       |        |       |       |       |  |
|---------------|-----------------------|-------|--------|-------|-------|-------|--|
| Intraday S    | upports & Resistances | S2    | S1     | PCP   | R1    | R2    |  |
| Cotton        | MCX                   | 19380 | 19500  | 19950 | 21750 | 21900 |  |
|               |                       | Call  | Entry  | T1    | T2    | SL    |  |
| Cotton        | MCX                   | Buy   | >19950 | 20150 | 20200 | 19830 |  |