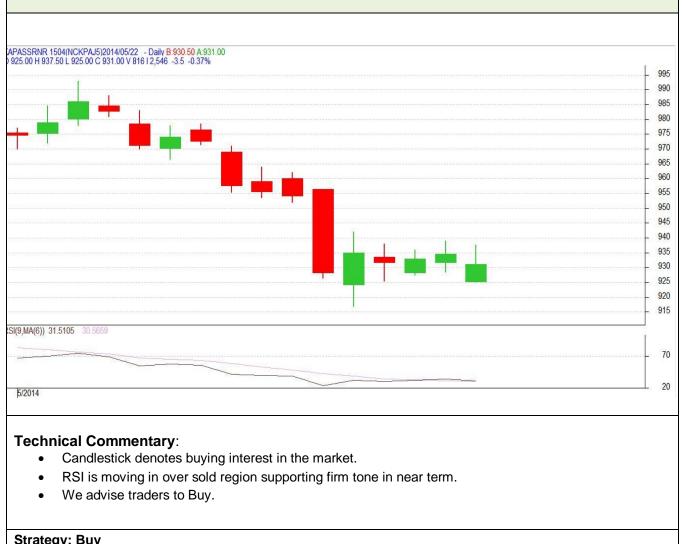

| on atogy. Day        |                        |      |       |     |     |     |  |
|----------------------|------------------------|------|-------|-----|-----|-----|--|
| Intraday S           | Supports & Resistances | S2   | S1    | PCP | R1  | R2  |  |
| Kapas                | NCDEX                  | 885  | 905   | 931 | 950 | 965 |  |
| Intraday Trade Call* |                        | Call | Entry | T1  | T2  | SL  |  |
| Kapas                | NCDEX                  | Buy  | >928  | 938 | 942 | 922 |  |

## **Technical Commentary:**

- Candlestick denotes buying interest in the market.
- RSI is moving in over sold region supporting firm tone in near term.
- We advise traders to Buy.

| Strategy: Buy |                       |       |        |       |       |       |  |
|---------------|-----------------------|-------|--------|-------|-------|-------|--|
| Intraday S    | upports & Resistances | S2    | S1     | PCP   | R1    | R2    |  |
| Cotton        | MCX                   | 19380 | 19500  | 19950 | 21750 | 21900 |  |
|               |                       | Call  | Entry  | T1    | T2    | SL    |  |
| Cotton        | MCX                   | Buy   | >19950 | 20150 | 20200 | 19830 |  |