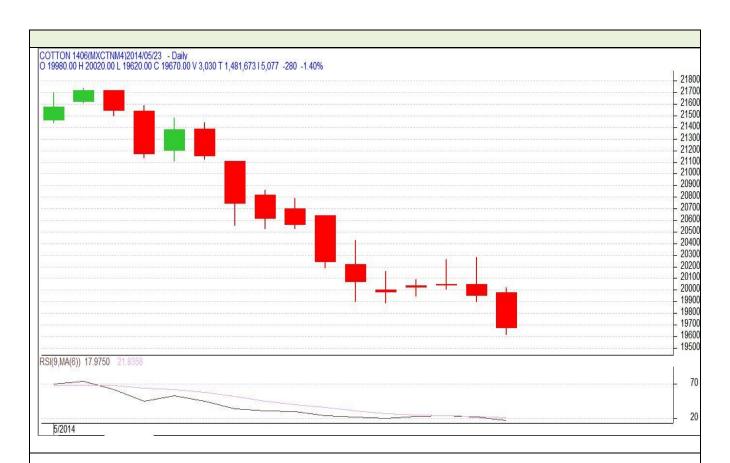

<sup>\*</sup>Do not carry forward the position until the next day.

| Commodity    | Cotton                      |
|--------------|-----------------------------|
| Exchange     | MCX                         |
| Expiry Month | 30 <sup>th</sup> June, 2014 |

## **Technical Commentary:**

- Candlestick denotes buying interest in the market.
- RSI is moving in over sold region supporting firm tone in near term.
- We advise traders to Buy.

## Strategy: Buy

| on and gyr – ay |                        |       |        |       |       |       |
|-----------------|------------------------|-------|--------|-------|-------|-------|
| Intraday S      | supports & Resistances | S2    | S1     | PCP   | R1    | R2    |
| Cotton          | MCX                    | 19380 | 19500  | 19670 | 21750 | 21900 |
|                 |                        | Call  | Entry  | T1    | T2    | SL    |
| Cotton          | MCX                    | Buy   | >19650 | 19850 | 19900 | 19530 |

<sup>\*</sup>Do not carry forward the position until the next day.