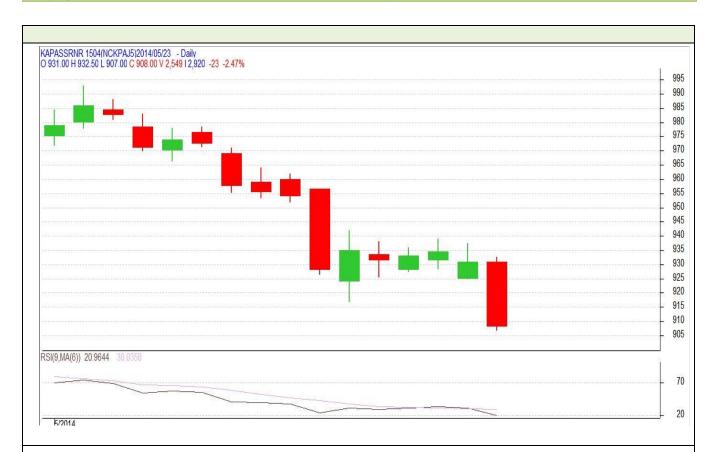

| Commodity           | Kapas                        |
|---------------------|------------------------------|
| Exchange            | NCDEX                        |
| <b>Expiry Month</b> | 30 <sup>th</sup> April, 2015 |

## **Technical Commentary**:

- Candlestick denotes buying interest in the market.
- RSI is moving in over sold region supporting firm tone in near term.
- We advise traders to Buy.

| St          | rat | ea | v.  | Rı | IV  |
|-------------|-----|----|-----|----|-----|
| <b>U</b> LI | cal | Сu | v - |    | . v |

| Intraday S           | upports & Resistances | S2   | <b>S1</b> | PCP | R1  | R2  |
|----------------------|-----------------------|------|-----------|-----|-----|-----|
| Kapas                | NCDEX                 | 885  | 905       | 908 | 950 | 965 |
| Intraday Trade Call* |                       | Call | Entry     | T1  | T2  | SL  |
| Kapas                | NCDEX                 | Buy  | >907      | 914 | 917 | 903 |

<sup>\*</sup>Do not carry forward the position until the next day.

| Commodity    | Cotton                      |
|--------------|-----------------------------|
| Exchange     | MCX                         |
| Expiry Month | 30 <sup>th</sup> June, 2014 |