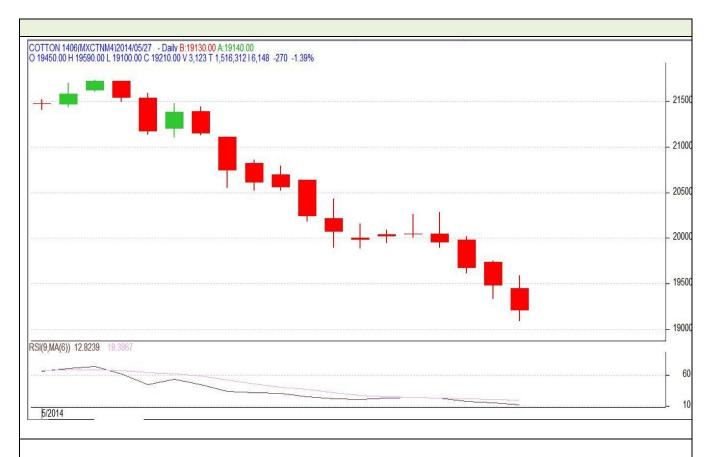

## **Technical Commentary:**

- Candlestick denotes selling interest in the market.
- RSI is moving in oversold region supporting weak tone.
- We advise traders to Sell.

| Strategy: Sell |                       |       |        |       |       |       |  |  |
|----------------|-----------------------|-------|--------|-------|-------|-------|--|--|
| Intraday S     | upports & Resistances | S2    | S1     | PCP   | R1    | R2    |  |  |
| Cotton         | MCX                   | 18750 | 18900  | 19210 | 20000 | 20150 |  |  |
|                |                       | Call  | Entry  | T1    | T2    | SL    |  |  |
| Cotton         | MCX                   | Sell  | <19250 | 19100 | 19030 | 19340 |  |  |