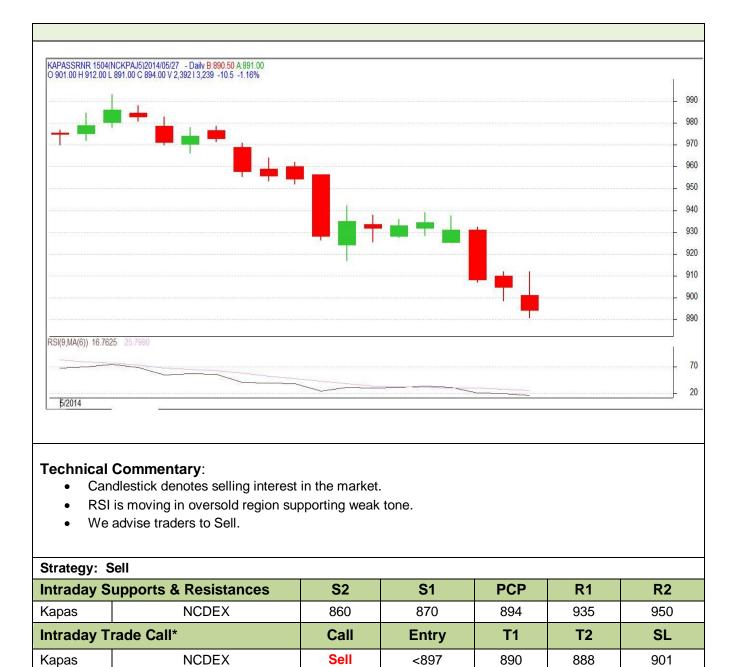

## **Technical Commentary:**

- Candlestick denotes selling interest in the market.
- RSI is moving in oversold region supporting weak tone.
- We advise traders to Sell.

| Strategy: Sell |                       |       |        |       |       |       |  |  |
|----------------|-----------------------|-------|--------|-------|-------|-------|--|--|
| Intraday S     | upports & Resistances | S2    | S1     | PCP   | R1    | R2    |  |  |
| Cotton         | MCX                   | 18750 | 18900  | 19210 | 20000 | 20150 |  |  |
|                |                       | Call  | Entry  | T1    | T2    | SL    |  |  |
| Cotton         | MCX                   | Sell  | <19250 | 19100 | 19030 | 19340 |  |  |