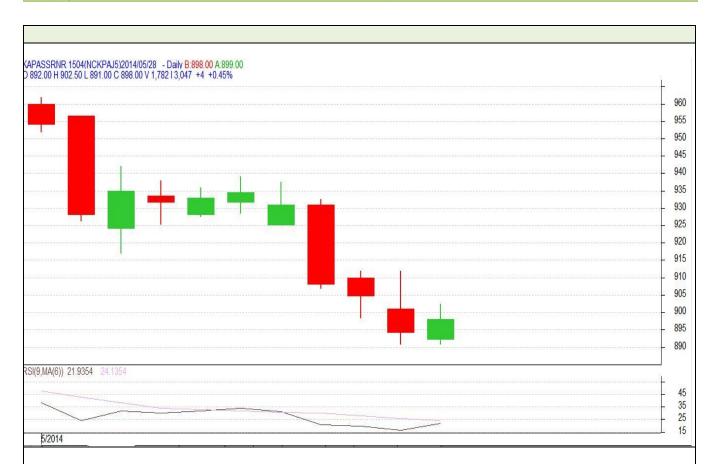

| Commodity           | Kapas                        |
|---------------------|------------------------------|
| Exchange            | NCDEX                        |
| <b>Expiry Month</b> | 30 <sup>th</sup> April, 2015 |

## **Technical Commentary:**

- Candlestick denotes indecision in the market.
- RSI is showing lethargic movement supporting volatility.
- We advise traders to Stay Away.

| Strat | teqv | : Stav | y Away |
|-------|------|--------|--------|
|       |      |        |        |

| Intraday S           | upports & Resistances | S2        | S1    | PCP | R1  | R2  |
|----------------------|-----------------------|-----------|-------|-----|-----|-----|
| Kapas                | NCDEX                 | 860       | 870   | 898 | 935 | 950 |
| Intraday Trade Call* |                       | Call      | Entry | T1  | T2  | SL  |
| Kapas                | NCDEX                 | Stay Away |       |     |     |     |