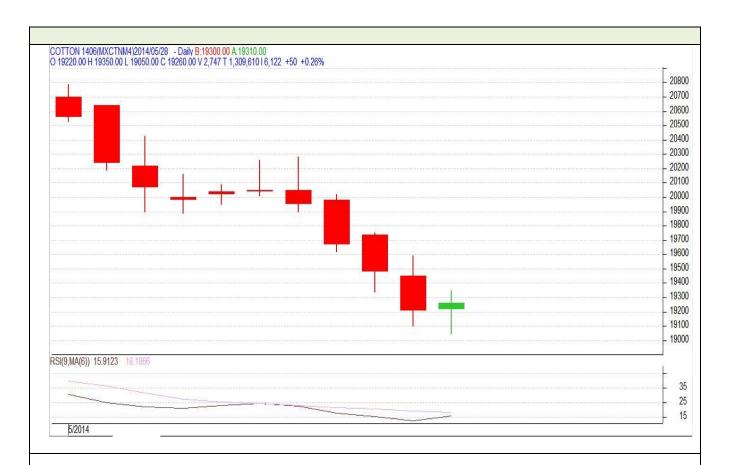

<sup>\*</sup>Do not carry forward the position until the next day.

| Commodity    | Cotton                      |
|--------------|-----------------------------|
| Exchange     | MCX                         |
| Expiry Month | 30 <sup>th</sup> June, 2014 |

## **Technical Commentary:**

- Candlestick denotes indecision in the market.
- RSI is showing lethargic movement supporting volatility.
- We advise traders to Stay Away.

## Strategy: Stay Away

| Intraday S | upports & Resistances | S2        | S1    | PCP   | R1    | R2    |
|------------|-----------------------|-----------|-------|-------|-------|-------|
| Cotton     | MCX                   | 18750     | 18900 | 18970 | 20000 | 20150 |
|            |                       | Call      | Entry | T1    | T2    | SL    |
| Cotton     | MCX                   | Stay Away |       |       |       |       |