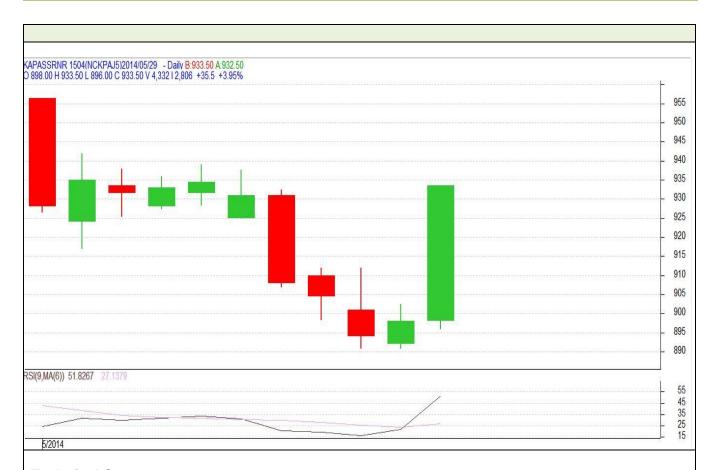

<sup>\*</sup>Do not carry forward the position until the next day.

| Commodity    | Cotton                      |
|--------------|-----------------------------|
| Exchange     | MCX                         |
| Expiry Month | 30 <sup>th</sup> June, 2014 |

## **Technical Commentary:**

- Candlestick denotes indecision in the market.
- RSI is showing lethargic movement supporting volatility.
- We advise traders to Stay Away.

## Strategy: Stay Away

| Intraday S | upports & Resistances | S2        | S1    | PCP   | R1    | R2    |
|------------|-----------------------|-----------|-------|-------|-------|-------|
| Cotton     | MCX                   | 18750     | 18900 | 19850 | 20000 | 20150 |
|            |                       | Call      | Entry | T1    | T2    | SL    |
| Cotton     | MCX                   | Stay Away |       |       |       |       |