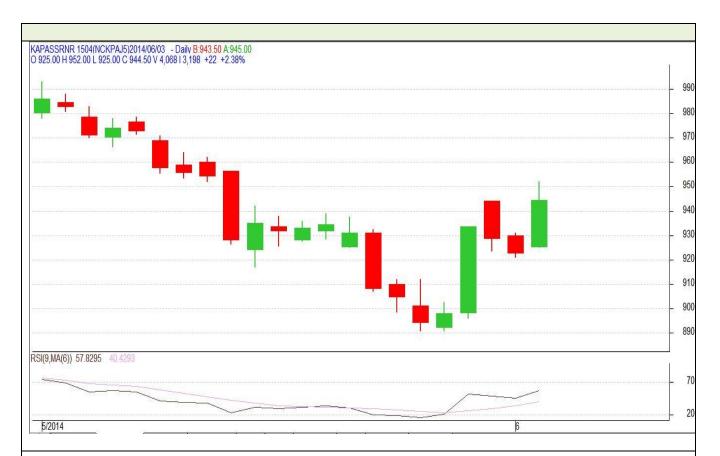

| Commodity    | Kapas                        |
|--------------|------------------------------|
| Exchange     | NCDEX                        |
| Expiry Month | 30 <sup>th</sup> April, 2015 |

## **Technical Commentary:**

- Candlestick denotes buying interest in the market.
- RSI is moving high in neutral region supporting bullish tone.
- We advise traders to Buy.

# Strategy: Buy

| Intraday S           | upports & Resistances | S2   | S1    | PCP   | R1  | R2  |
|----------------------|-----------------------|------|-------|-------|-----|-----|
| Kapas                | NCDEX                 | 878  | 890   | 944.5 | 972 | 985 |
| Intraday Trade Call* |                       | Call | Entry | T1    | T2  | SL  |
| Kapas                | NCDEX                 | Buy  | >940  | 950   | 955 | 934 |