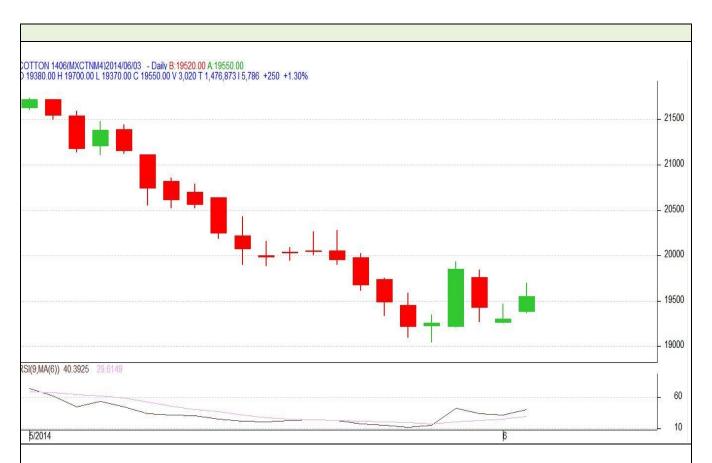

<sup>\*</sup>Do not carry forward the position until the next day.

| Commodity           | Cotton                      |
|---------------------|-----------------------------|
| Exchange            | MCX                         |
| <b>Expiry Month</b> | 30 <sup>th</sup> June, 2014 |

### **Technical Commentary:**

- Candlestick denotes buying interest in the market.
- RSI is moving high in neutral region supporting bullish tone.
- We advise traders to Buy.

### Strategy: Buy

| Intraday S | supports & Resistances | S2    | <b>S</b> 1 | PCP   | R1    | R2    |
|------------|------------------------|-------|------------|-------|-------|-------|
| Cotton     | MCX                    | 18850 | 19000      | 19550 | 20000 | 20150 |
|            |                        | Call  | Entry      | T1    | T2    | SL    |
| Cotton     | MCX                    | Buy   | >19450     | 19570 | 19600 | 19378 |