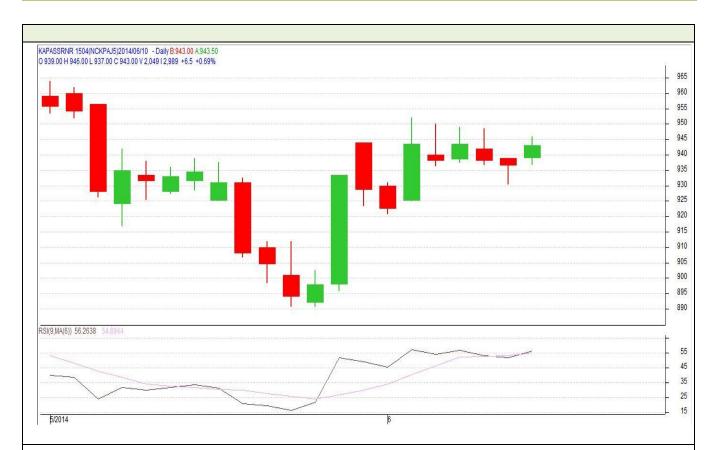

| Commodity           | Kapas                        |
|---------------------|------------------------------|
| Exchange            | NCDEX                        |
| <b>Expiry Month</b> | 30 <sup>th</sup> April, 2015 |

## **Technical Commentary**:

Candlestick denotes buying interest in the market.

**NCDEX** 

- RSI is moving high in neutral region supporting bullish tone.
- We advise traders to Buy.

| Strategy: Buy        |                        |      |       |     |     |     |  |  |
|----------------------|------------------------|------|-------|-----|-----|-----|--|--|
| Intraday S           | Supports & Resistances | S2   | S1    | PCP | R1  | R2  |  |  |
| Kapas                | NCDEX                  | 878  | 890   | 943 | 972 | 985 |  |  |
| Intraday Trade Call* |                        | Call | Entry | T1  | T2  | SL  |  |  |

>938

950

955

931

**Buy** 

Kapas

<sup>\*</sup>Do not carry forward the position until the next day.

| Commodity    | Cotton                      |
|--------------|-----------------------------|
| Exchange     | MCX                         |
| Expiry Month | 30 <sup>th</sup> June, 2014 |