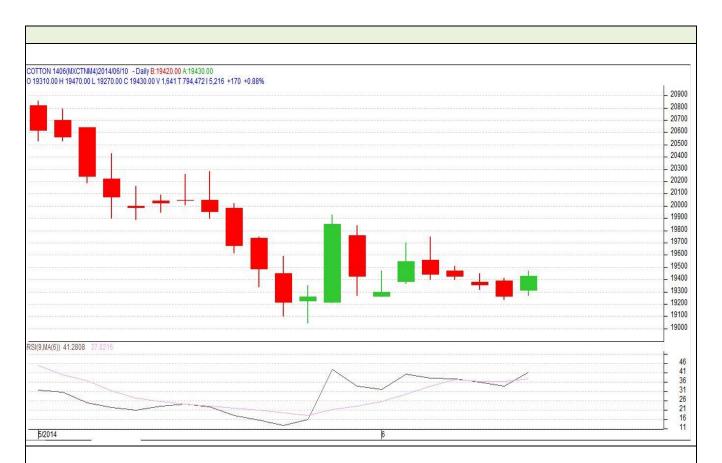

>938

950

955

931

**Buy** 

Kapas

<sup>\*</sup>Do not carry forward the position until the next day.

| Commodity    | Cotton                      |
|--------------|-----------------------------|
| Exchange     | MCX                         |
| Expiry Month | 30 <sup>th</sup> June, 2014 |

## **Technical Commentary:**

- Candlestick denotes buying interest in the market.
- RSI is moving high in neutral region supporting bullish tone.
- We advise traders to Buy.

## Strategy: Buy

| Intraday S | upports & Resistances | S2    | S1     | PCP   | R1    | R2    |
|------------|-----------------------|-------|--------|-------|-------|-------|
| Cotton     | MCX                   | 18850 | 19000  | 19430 | 20000 | 20150 |
|            |                       | Call  | Entry  | T1    | T2    | SL    |
| Cotton     | MCX                   | Buy   | >19320 | 19450 | 19520 | 19242 |

<sup>\*</sup>Do not carry forward the position until the next day.