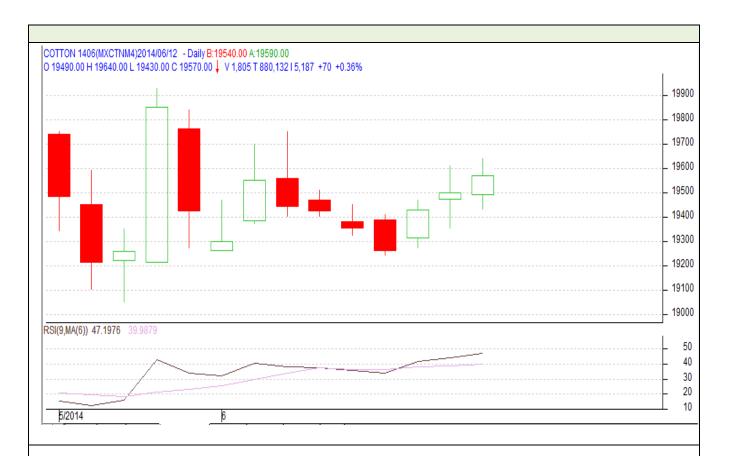

\*Do not carry forward the position until the next day.

| Commodity    | Cotton                      |
|--------------|-----------------------------|
| Exchange     | MCX                         |
| Expiry Month | 30 <sup>th</sup> June, 2014 |

## **Technical Commentary:**

- Candlestick denotes buying interest in the market.
- RSI is moving high in neutral region supporting bullish tone.
- We advise traders to Buy.

| Strategy: Buy |                       |       |        |       |       |       |  |  |
|---------------|-----------------------|-------|--------|-------|-------|-------|--|--|
| Intraday S    | upports & Resistances | S2    | S1     | PCP   | R1    | R2    |  |  |
| Cotton        | MCX                   | 18850 | 19000  | 19570 | 20000 | 20150 |  |  |
|               |                       | Call  | Entry  | T1    | T2    | SL    |  |  |
| Cotton        | MCX                   | Buy   | >19530 | 19700 | 19770 | 19428 |  |  |