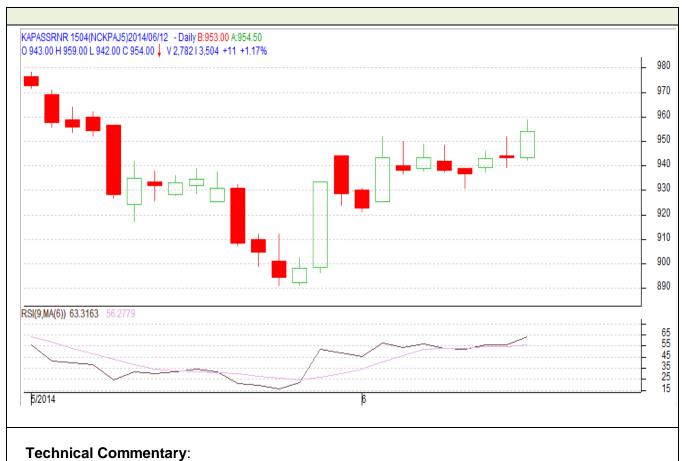

## AW AGRIWATCH

| Commodity    | Kapas                        |
|--------------|------------------------------|
| Exchange     | NCDEX                        |
| Expiry Month | 30 <sup>th</sup> April, 2015 |

- Candlestick denotes buying interest in the market.
- RSI is moving high in neutral region supporting bullish tone.
- We advise traders to Buy.

## Strategy: Buy

| Intraday Supports & Resistances |       | S2   | S1    | PCP | R1  | R2  |  |
|---------------------------------|-------|------|-------|-----|-----|-----|--|
| Kapas                           | NCDEX | 900  | 917   | 954 | 972 | 985 |  |
| Intraday Trade Call*            |       | Call | Entry | T1  | T2  | SL  |  |
| Kapas                           | NCDEX | Buy  | >948  | 963 | 968 | 939 |  |