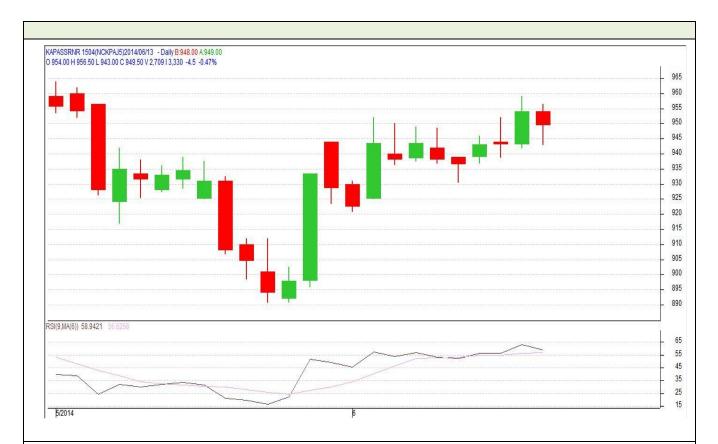

| Commodity           | Kapas                        |
|---------------------|------------------------------|
| Exchange            | NCDEX                        |
| <b>Expiry Month</b> | 30 <sup>th</sup> April, 2015 |

## **Technical Commentary:**

- Candlestick denotes selling interest in the market.
- RSI is moving low in neutral region supporting bearish crossover.
- We advise traders to Sell.

| Strategy: | Sell |
|-----------|------|
|           |      |

| Intraday S           | upports & Resistances | S2   | <b>S1</b> | PCP   | R1  | R2  |
|----------------------|-----------------------|------|-----------|-------|-----|-----|
| Kapas                | NCDEX                 | 878  | 890       | 949.5 | 972 | 985 |
| Intraday Trade Call* |                       | Call | Entry     | T1    | T2  | SL  |
| Kapas                | NCDEX                 | Sell | <956      | 946   | 940 | 962 |