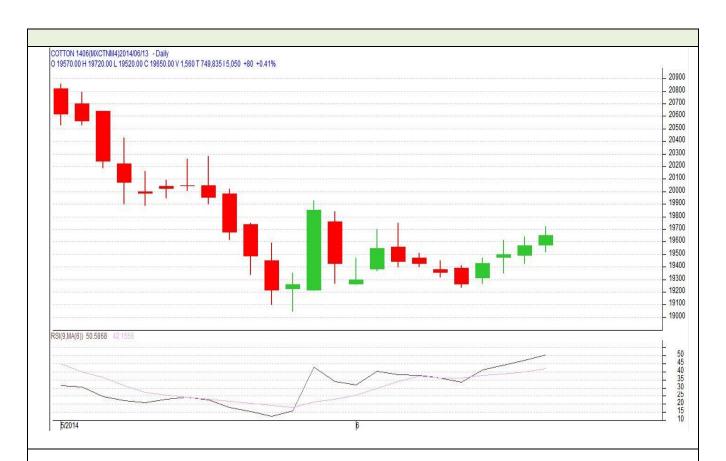

<sup>\*</sup>Do not carry forward the position until the next day.

| Commodity    | Cotton                      |
|--------------|-----------------------------|
| Exchange     | MCX                         |
| Expiry Month | 30 <sup>th</sup> June, 2014 |

## **Technical Commentary:**

- · Candlestick denotes buying interest in the market.
- RSI is moving high in neutral region supporting bullish tone.
- We advise traders to Buy.

## Strategy: Buy

| Intraday S | upports & Resistances | S2    | S1     | PCP   | R1    | R2    |
|------------|-----------------------|-------|--------|-------|-------|-------|
| Cotton     | MCX                   | 18850 | 19000  | 19650 | 20000 | 20150 |
|            |                       | Call  | Entry  | T1    | T2    | SL    |
| Cotton     | MCX                   | Buy   | >19580 | 19700 | 19750 | 19508 |