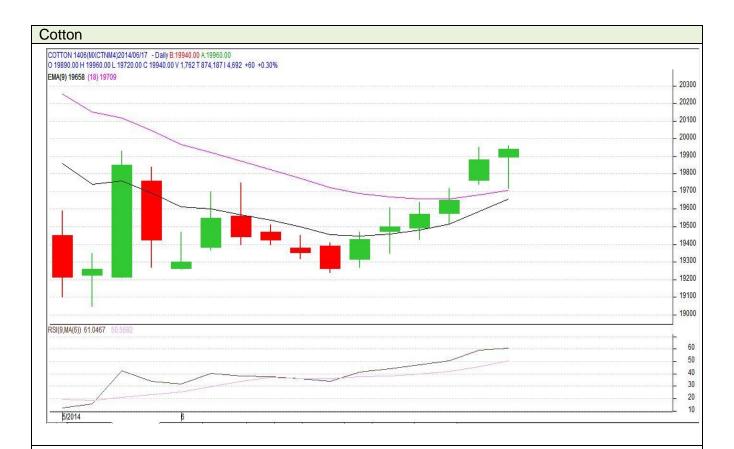

<sup>\*</sup>Do not carry forward the position until the next day.

| Commodity    | Cotton                      |
|--------------|-----------------------------|
| Exchange     | MCX                         |
| Expiry Month | 30 <sup>th</sup> June, 2014 |

## **Technical Commentary:**

- · Candlestick denotes buying interest in the market.
- RSI is moving high in neutral region supporting bullish tone.
- We advise traders to buy on dips.

## Strategy: Buy

| Intraday Supports & Resistances |     | S2    | S1     | PCP   | R1    | R2    |
|---------------------------------|-----|-------|--------|-------|-------|-------|
| Cotton                          | MCX | 18850 | 19000  | 19940 | 20000 | 20150 |
|                                 |     | Call  | Entry  | T1    | T2    | SL    |
| Cotton                          | MCX | Buy   | >19820 | 20000 | 20050 | 19712 |

<sup>\*</sup>Do not carry forward the position until the next day.