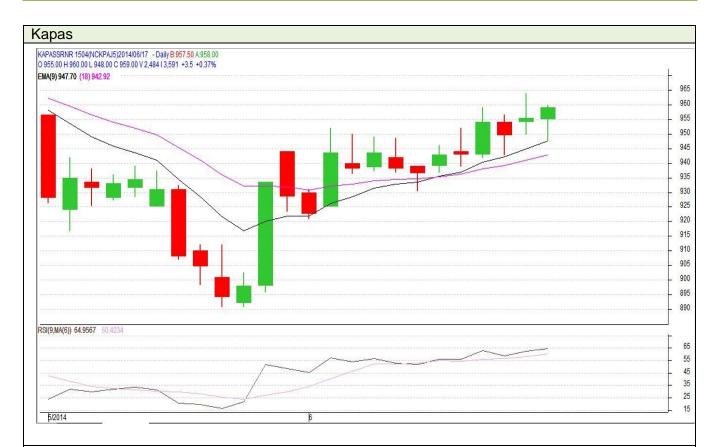

| Commodity    | Kapas                        |
|--------------|------------------------------|
| Exchange     | NCDEX                        |
| Expiry Month | 30 <sup>th</sup> April, 2015 |

## **Technical Commentary**:

- Candlestick denotes buying interest in the market.
- RSI is moving towards overbought region supporting bullish signal.
- We advise traders to buy on dips.

| Strategy: Buy                   |       |      |       |     |     |     |  |  |  |
|---------------------------------|-------|------|-------|-----|-----|-----|--|--|--|
| Intraday Supports & Resistances |       | S2   | S1    | PCP | R1  | R2  |  |  |  |
| Kapas                           | NCDEX | 915  | 930   | 959 | 975 | 990 |  |  |  |
| Intraday Trade Call*            |       | Call | Entry | T1  | T2  | SL  |  |  |  |
| Kapas                           | NCDEX | Buy  | >953  | 965 | 968 | 946 |  |  |  |

<sup>\*</sup>Do not carry forward the position until the next day.

| Commodity    | Cotton                      |
|--------------|-----------------------------|
| Exchange     | MCX                         |
| Expiry Month | 30 <sup>th</sup> June, 2014 |