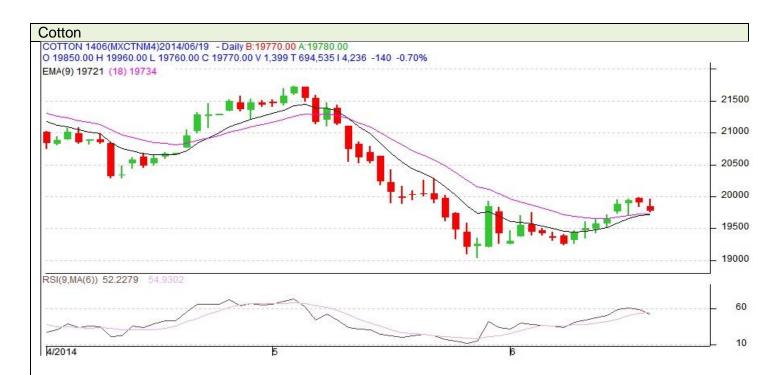

<sup>\*</sup>Do not carry forward the position until the next day.

| Commodity    | Cotton                      |
|--------------|-----------------------------|
| Exchange     | MCX                         |
| Expiry Month | 30 <sup>th</sup> June, 2014 |

## **Technical Commentary:**

- Candlestick denotes buying interest in the market.
- RSI is moving high in neutral region supporting bullish tone.
- We advise traders to buy on dips.

## Strategy: Buy

| Intraday Su | upports & Resistances | S2    | S1     | PCP   | R1    | R2    |
|-------------|-----------------------|-------|--------|-------|-------|-------|
| Cotton      | MCX                   | 19500 | 19600  | 19770 | 20500 | 20600 |
|             |                       | Call  | Entry  | T1    | T2    | SL    |
| Cotton      | MCX                   | Buy   | >19765 | 19850 | 19865 | 19720 |