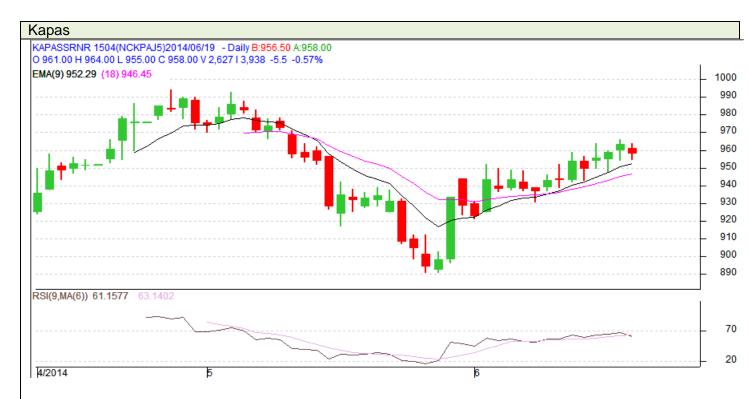

| Commodity    | Kapas                        |
|--------------|------------------------------|
| Exchange     | NCDEX                        |
| Expiry Month | 30 <sup>th</sup> April, 2015 |

## **Technical Commentary**:

- Candlestick denotes buying interest in the market.
- RSI is moving towards overbought region supporting bullish signal.
- · We advise traders to buy on dips.

| St | rate | au | ,- | Rı | w |
|----|------|----|----|----|---|
|    |      |    |    |    |   |

| Circledy. Day                   |       |      |       |     |     |     |  |
|---------------------------------|-------|------|-------|-----|-----|-----|--|
| Intraday Supports & Resistances |       | S2   | S1    | PCP | R1  | R2  |  |
| Kapas                           | NCDEX | 935  | 940   | 958 | 980 | 985 |  |
| Intraday Trade Call*            |       | Call | Entry | T1  | T2  | SL  |  |
| Kapas                           | NCDEX | Buy  | >965  | 973 | 975 | 961 |  |