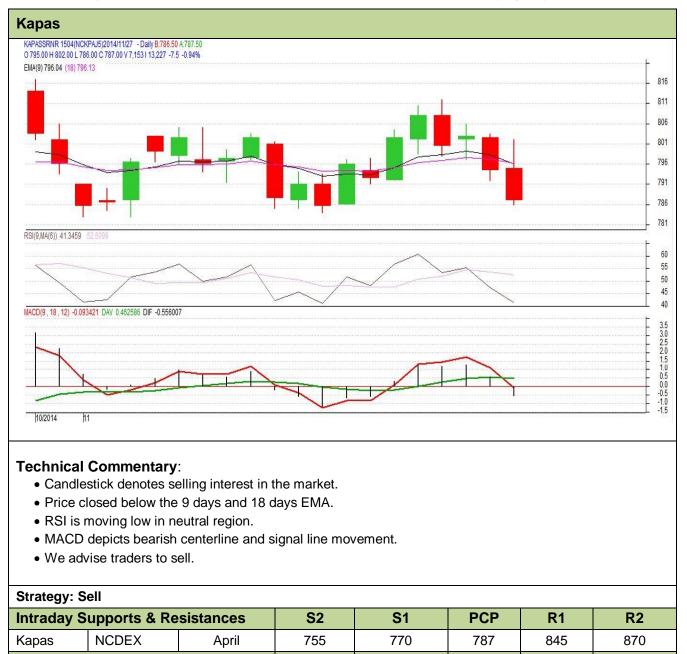

# Commodity: Kapas Contract: April

# Exchange: NCDEX Expiry: April 30<sup>th</sup>, 2015

Call

Sell

\*Do not carry forward the position until the next day.

April

NCDEX

**Intraday Trade Call\*** 

Kapas