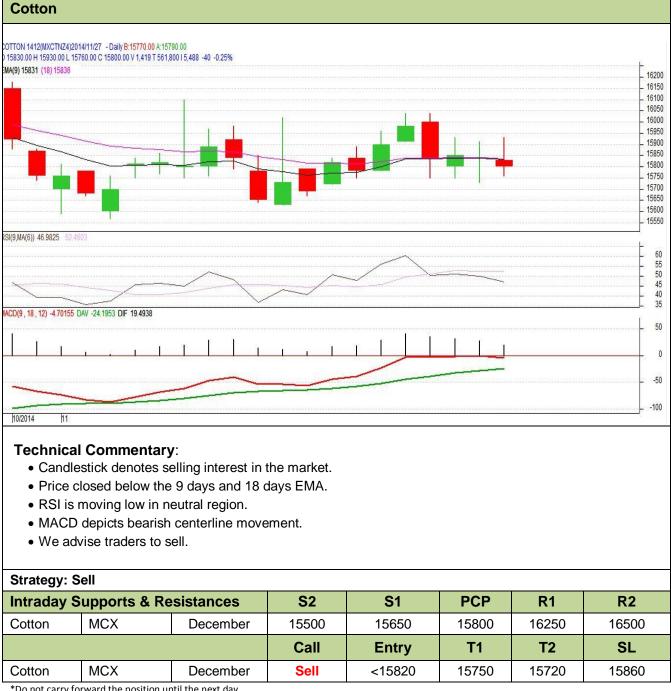

### **Commodity: Cotton Contract: December**

## **Exchange: MCX** Expiry: 31 December 2014

\*Do not carry forward the position until the next day.

**T1** 

781

**T2** 

778

Entry

<788

SL

792