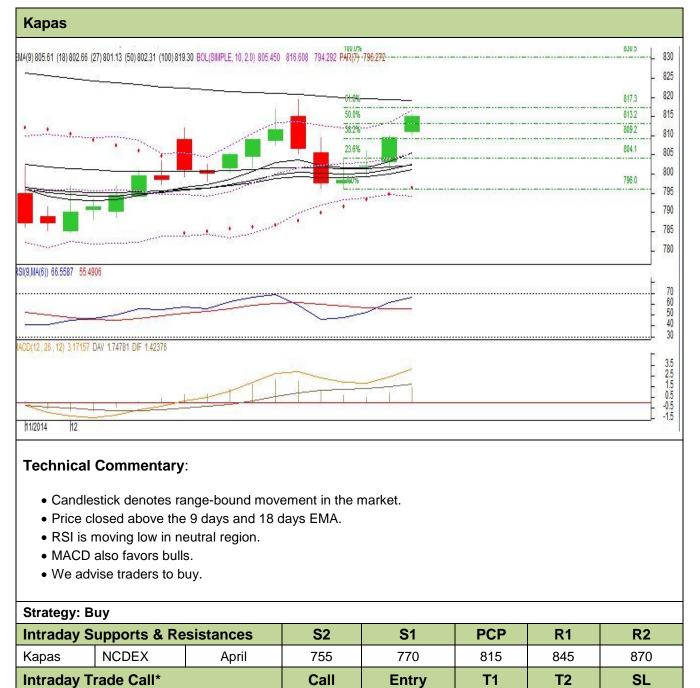

### Commodity: Kapas Contract: April

### Exchange: NCDEX Expiry: April 30<sup>th</sup>, 2015

Above 814

Buy

819

821

811

| *Do not carry fo | prward the p | osition un | ntil the next day. |
|------------------|--------------|------------|--------------------|

April

NCDEX

Kapas