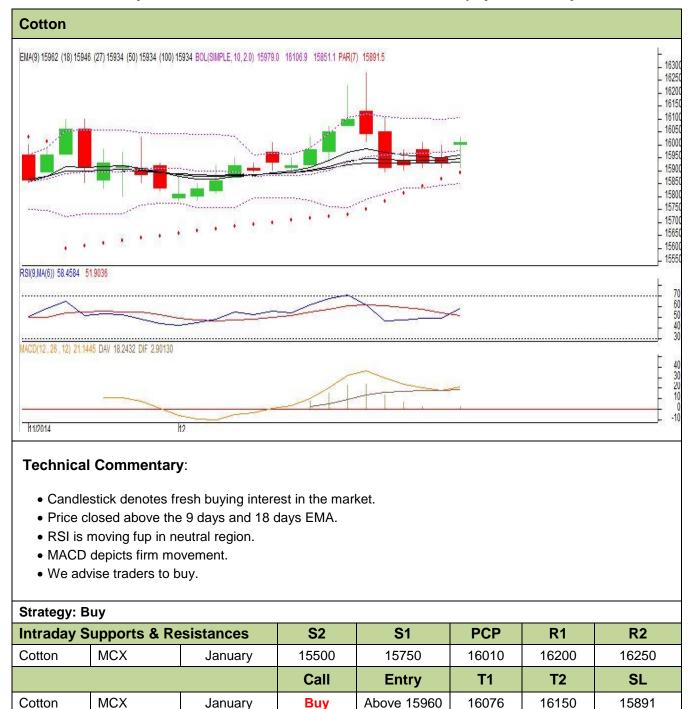

### Commodity: Cotton Contract: January

### Exchange: MCX Expiry: 30 January, 2015

\*Do not carry forward the position until the next day.