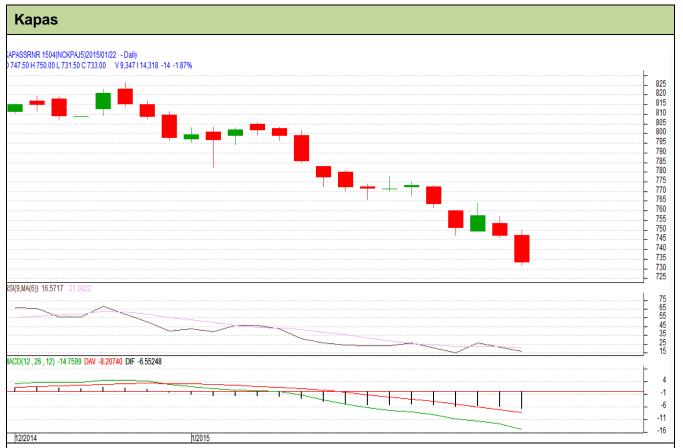

Commodity: Kapas Exchange: NCDEX Contract: April Expiry: April 30<sup>th</sup>, 2015

## **Technical Commentary**:

- Candlestick denotes selling interest in the market.
- RSI is moving in oversold region.
- MACD depicts weak centerline and signal line movement.
- We advise traders to sell.

| St | ra | te | a٧ | • | S | el |
|----|----|----|----|---|---|----|
|    |    |    |    |   |   |    |

| Intraday Supports & Resistances |       |       | S2    | S1    | PCP | R1  | R2  |
|---------------------------------|-------|-------|-------|-------|-----|-----|-----|
| Kapas                           | NCDEX | April | 700   | 725   | 733 | 775 | 800 |
| Intraday Trade Call*            |       | Call  | Entry | T1    | T2  | SL  |     |
| Kapas                           | NCDEX | April | Sell  | < 737 | 730 | 727 | 741 |