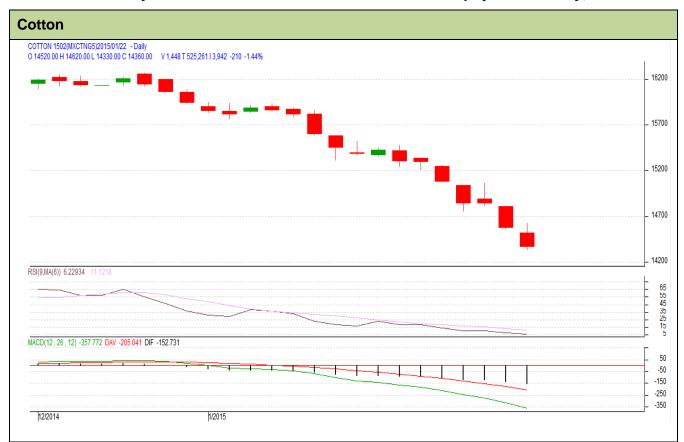

<sup>\*</sup>Do not carry forward the position until the next day.

Commodity: Cotton Contract: February

**Exchange: MCX** 

Expiry: 27 February, 2015

## **Technical Commentary:**

- Candlestick denotes selling interest in the market.
- RSI is moving low in oversold region.
- MACD depicts weak centerline and signal line movement.
- We advise traders to sell.

| Si | tr | at | е | a | ν | : | S | е | II |
|----|----|----|---|---|---|---|---|---|----|
|    |    |    |   |   |   |   |   |   |    |

| 0,                              |     |          |       |         |       |       |       |
|---------------------------------|-----|----------|-------|---------|-------|-------|-------|
| Intraday Supports & Resistances |     |          | S2    | S1      | PCP   | R1    | R2    |
| Cotton                          | MCX | February | 14000 | 14250   | 14360 | 14800 | 15000 |
|                                 |     |          | Call  | Entry   | T1    | T2    | SL    |
| Cotton                          | MCX | February | Sell  | < 14370 | 14300 | 14270 | 14410 |