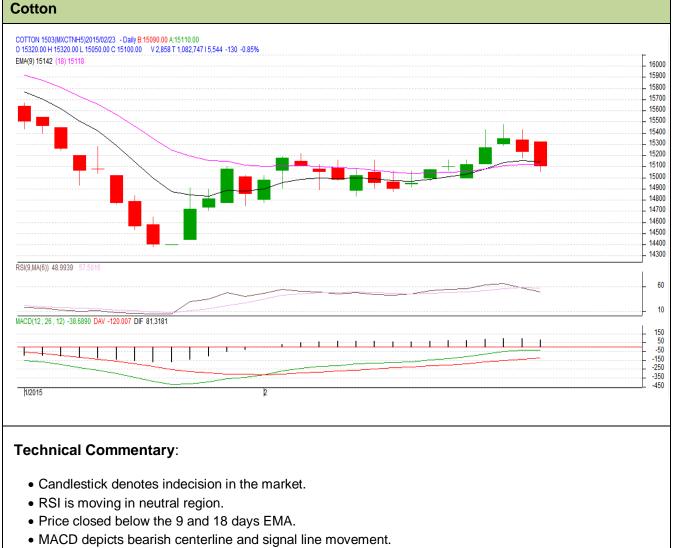

### Commodity: Cotton Contract: March

## Exchange: MCX Expiry: 31<sup>st</sup> March, 2015

• We advise traders to stay away.

| Strategy: Stay Away             |     |       |           |       |       |       |       |
|---------------------------------|-----|-------|-----------|-------|-------|-------|-------|
| Intraday Supports & Resistances |     | S2    | S1        | PCP   | R1    | R2    |       |
| Cotton                          | MCX | March | 14850     | 14900 | 15100 | 15550 | 15650 |
|                                 |     |       | Call      | Entry | T1    | T2    | SL    |
| Cotton                          | MCX | March | Stay Away |       |       |       |       |

\*Do not carry forward the position until the next day.