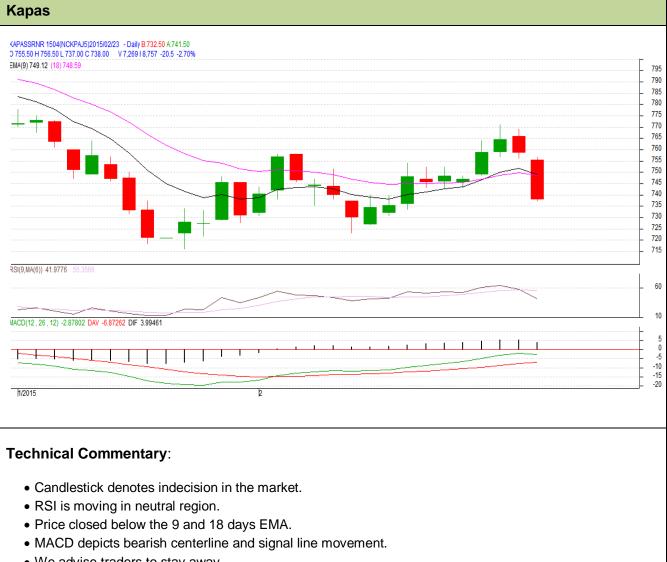

# Commodity: Kapas Contract: April

# Exchange: NCDEX Expiry: April 30<sup>th</sup>, 2015

| • We | advise | traders | to stay | away. |
|------|--------|---------|---------|-------|
|      |        |         |         |       |

| Strategy : Stay Away            |       |       |           |     |     |     |     |
|---------------------------------|-------|-------|-----------|-----|-----|-----|-----|
| Intraday Supports & Resistances |       | S2    | S1        | PCP | R1  | R2  |     |
| Kapas                           | NCDEX | April | 725       | 735 | 738 | 780 | 790 |
| Intraday Trade Call*            |       | Call  | Entry     | T1  | T2  | SL  |     |
| Kapas                           | NCDEX | April | Stay Away |     |     |     |     |

\*Do not carry forward the position until the next day.