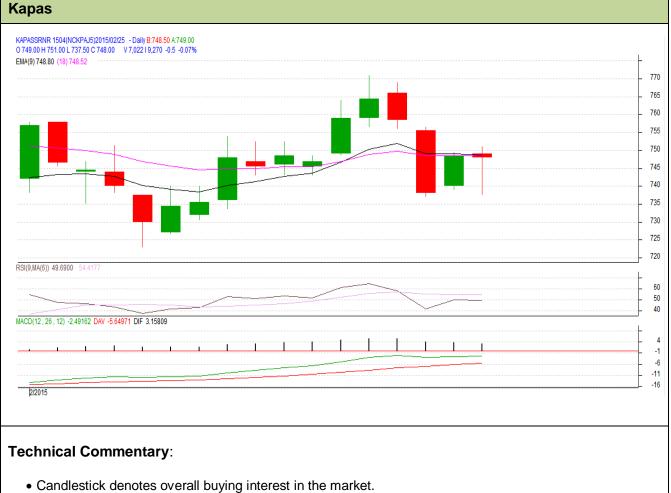

## Commodity: Kapas Contract: April

# Exchange: NCDEX Expiry: April 30<sup>th</sup>, 2015

- RSI is moving flat in neutral region.
- Price closed below the 9 and 18 days EMA.
- MACD depicts neutral centerline and signal line movement.
- We advise traders to buy.

| Strategy : Buy                  |       |       |      |       |     |     |     |  |  |  |  |
|---------------------------------|-------|-------|------|-------|-----|-----|-----|--|--|--|--|
| Intraday Supports & Resistances |       |       | S2   | S1    | PCP | R1  | R2  |  |  |  |  |
| Kapas                           | NCDEX | April | 725  | 735   | 748 | 780 | 790 |  |  |  |  |
| Intraday Trade Call*            |       |       | Call | Entry | T1  | T2  | SL  |  |  |  |  |
| Kapas                           | NCDEX | April | Buy  | >747  | 752 | 755 | 744 |  |  |  |  |