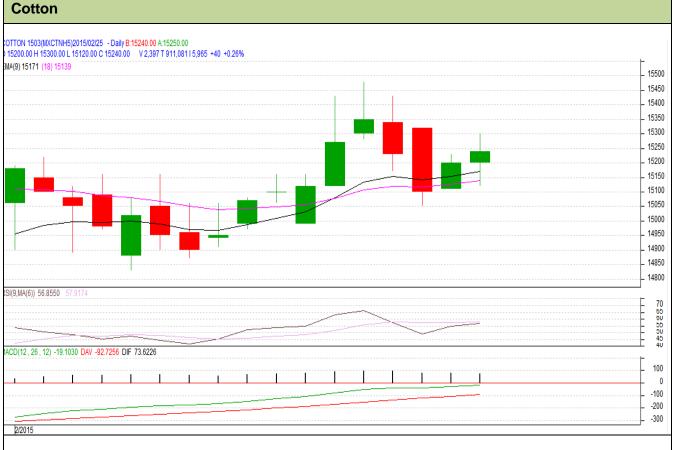

#### Commodity: Cotton Contract: March

### Exchange: MCX Expiry: 31<sup>st</sup> March, 2015

## **Technical Commentary:**

- Candlestick denotes overall buying interest in the market.
- RSI is moving flat in neutral region.
- Price closed above the 9 and 18 days EMA.
- MACD depicts neutral centerline and signal line movement.
- We advise traders to buy.

| Strategy: Buy                   |     |       |       |        |       |       |       |  |  |  |  |
|---------------------------------|-----|-------|-------|--------|-------|-------|-------|--|--|--|--|
| Intraday Supports & Resistances |     |       | S2    | S1     | PCP   | R1    | R2    |  |  |  |  |
| Cotton                          | MCX | March | 14850 | 14900  | 15240 | 15550 | 15650 |  |  |  |  |
|                                 |     |       | Call  | Entry  | T1    | T2    | SL    |  |  |  |  |
| Cotton                          | MCX | March | Buy   | >15230 | 15300 | 15325 | 15190 |  |  |  |  |