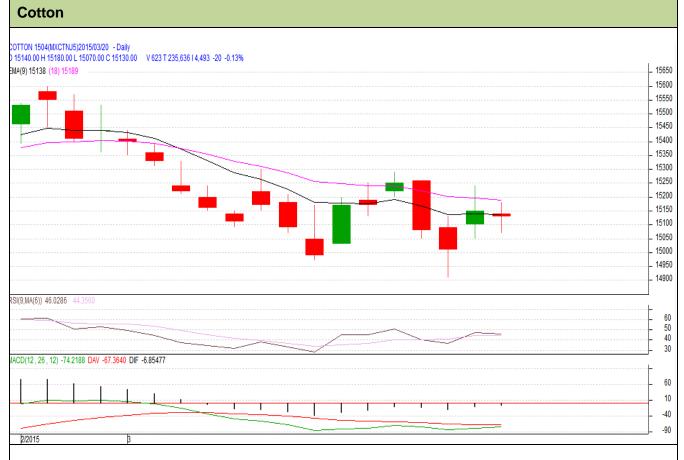

### Commodity: Cotton Contract: April

#### Exchange: MCX Expiry: 30<sup>st</sup> April, 2015

#### **Technical Commentary:**

- Candlestick denotes range bound momentum in the market.
- RSI is moving flat in neutral region.
- Price closed below the 9 and 18 days EMA.
- MACD depicts bearish centerline and signal movement.
- We advise traders to stay away.

| Strategy: Stay Away             |     |       |           |       |       |       |       |
|---------------------------------|-----|-------|-----------|-------|-------|-------|-------|
| Intraday Supports & Resistances |     |       | S2        | S1    | РСР   | R1    | R2    |
| Cotton                          | MCX | April | 14750     | 14900 | 15130 | 15350 | 15500 |
|                                 |     |       | Call      | Entry | T1    | T2    | SL    |
| Cotton                          | MCX | April | Stay Away |       |       |       |       |