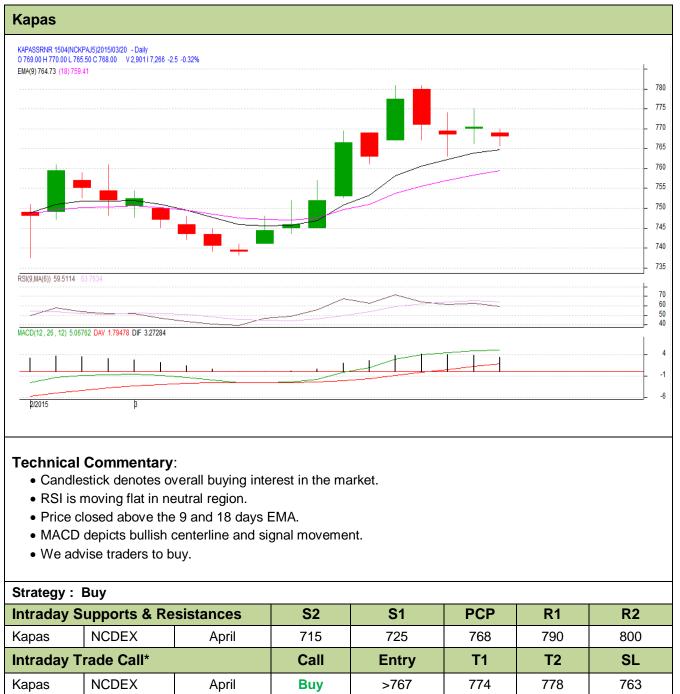

### Commodity: Kapas Contract: April

#### Exchange: NCDEX Expiry: April 30<sup>th</sup>, 2015

\*Do not carry forward the position until the next day.