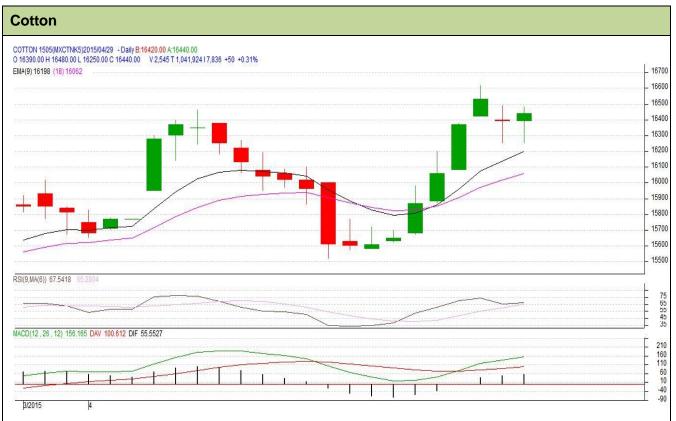

## **Technical Commentary:**

- Candlestick denotes overall buying interest in the market.
- RSI is moving high towards overbought region.
- Price closed above the 9 and 18 days EMA.
- MACD signal line noticed bullish cross over.
- We advise traders to buy on dips.

| Str | ate | eq\ | <b>/</b> : | В | uγ |
|-----|-----|-----|------------|---|----|
|     |     |     |            |   |    |

|                                 | ,   |            |       |        |       |       |       |
|---------------------------------|-----|------------|-------|--------|-------|-------|-------|
| Intraday Supports & Resistances |     | <b>S</b> 1 | S2    | PCP    | R1    | R2    |       |
| Cotton                          | MCX | May        | 16000 | 15850  | 16440 | 16750 | 16850 |
|                                 |     | Call       | Entry | T1     | T2    | SL    |       |
| Cotton                          | MCX | May        | Buy   | >16360 | 16480 | 16550 | 16290 |