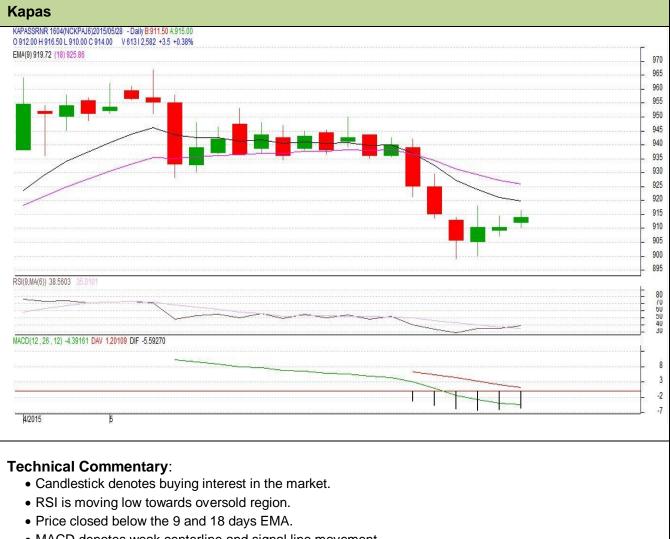

## Commodity: Kapas Contract: April

# Exchange: NCDEX Expiry: April 29<sup>th</sup>, 2016

- MACD denotes weak centerline and signal line movement.
- We advise traders to buy on dips.

| Strategy : Buy                  |       |       |      |       |     |     |     |  |  |  |  |
|---------------------------------|-------|-------|------|-------|-----|-----|-----|--|--|--|--|
| Intraday Supports & Resistances |       | S1    | S2   | PCP   | R1  | R2  |     |  |  |  |  |
| Kapas                           | NCDEX | April | 895  | 880   | 914 | 942 | 955 |  |  |  |  |
| Intraday Trade Call*            |       |       | Call | Entry | T1  | T2  | SL  |  |  |  |  |
| Kapas                           | NCDEX | April | Buy  | >912  | 917 | 920 | 909 |  |  |  |  |

\*Do not carry forward the position until the next day.