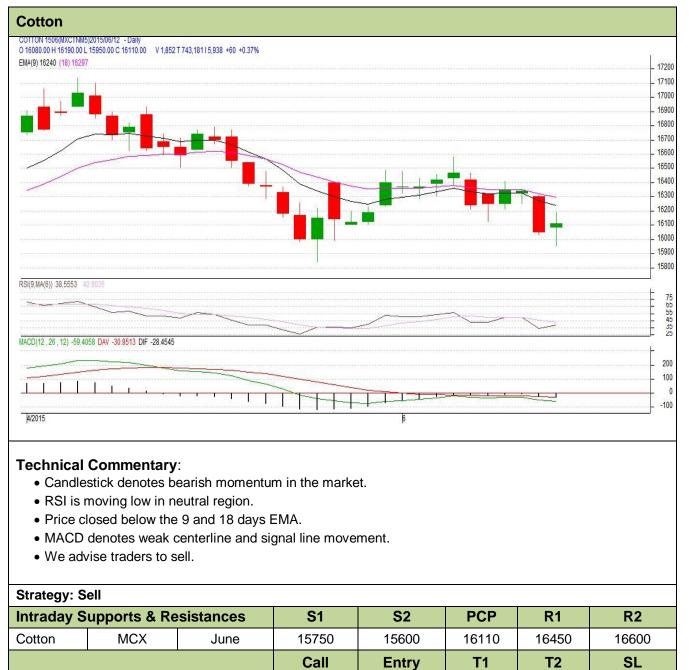

### **Commodity: Cotton**

#### **Contract: June**

## Exchange: MCX Expiry: 30<sup>th</sup> June, 2015

MCX \*Do not carry forward the position until the next day.

Cotton

<16100

16000

15950

16160