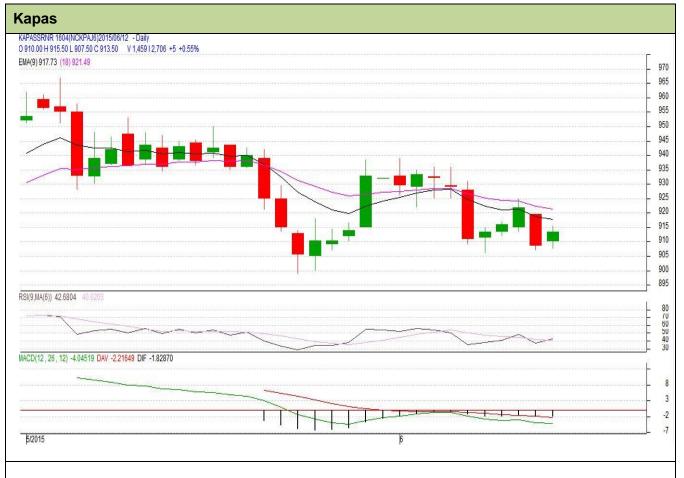

#### Commodity: Kapas Contract: April

#### Exchange: NCDEX Expiry: April 29<sup>th</sup>, 2016

#### **Technical Commentary:**

- Candlestick denotes overall downtrend in the market.
- RSI is moving low in neutral region.
- Price closed below the 9 and 18 days EMA.
- MACD denotes weak centerline and signal line movement.
- We advise traders to sell on rise.

#### Strategy : Sell

| chatogy i con                   |       |       |      |       |       |     |     |
|---------------------------------|-------|-------|------|-------|-------|-----|-----|
| Intraday Supports & Resistances |       |       | S1   | S2    | PCP   | R1  | R2  |
| Kapas                           | NCDEX | April | 895  | 880   | 913.5 | 935 | 945 |
| Intraday Trade Call*            |       |       | Call | Entry | T1    | T2  | SL  |
| Kapas                           | NCDEX | April | Sell | <915  | 910   | 908 | 918 |

\*Do not carry forward the position until the next day.