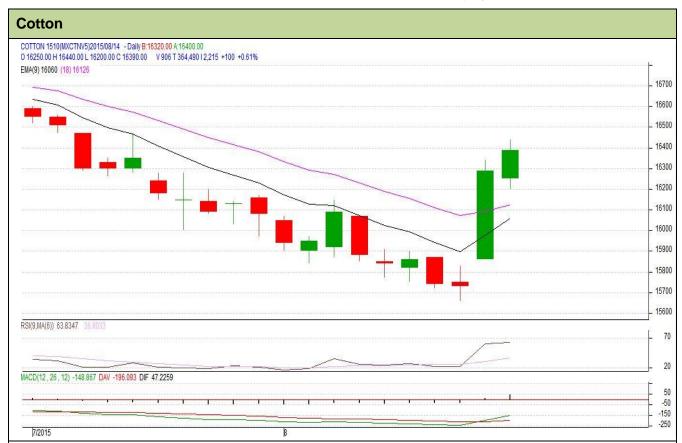

<sup>\*</sup>Do not carry forward the position until the next day.

Commodity: Cotton Contract: October **Exchange: MCX** 

Expiry: 30th October, 2015

## **Technical Commentary:**

- Candlestick denotes volatility in the market.
- RSI is moving high in oversold region.
- Price closed above the 9 and 18 days EMA.
- MACD signal line and center line denotes recovery.
- We advise traders to stay away.

## Strategy: Stay Away

| Intraday Supports & Resistances |     |         | <b>S</b> 1 | S2    | PCP   | R1    | R2    |
|---------------------------------|-----|---------|------------|-------|-------|-------|-------|
| Cotton                          | MCX | October | 15900      | 15700 | 16390 | 16600 | 16700 |
| Intraday Trade Call*            |     |         | Call       | Entry | T1    | T2    | SL    |
| Cotton                          | MCX | October | Stay Away  |       |       |       |       |