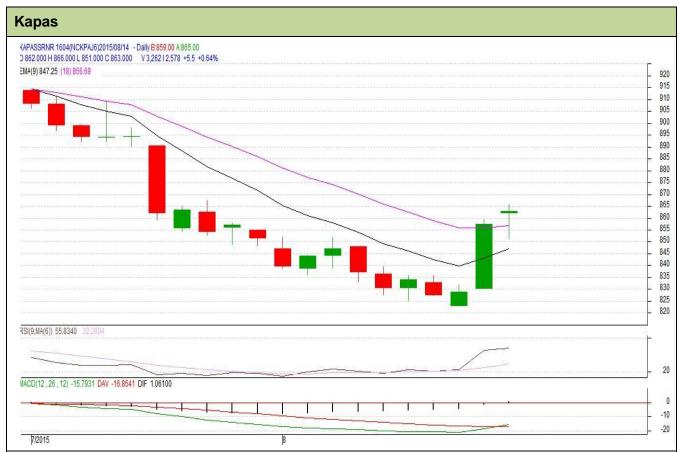

**Commodity: Kapas Exchange: NCDEX** Expiry: April 29<sup>th</sup>, 2016 **Contract: April** 

## **Technical Commentary**:

- Candlestick denotes volatility in the market.
- RSI is moving high in oversold region.
- Price closed above the 9 and 18 days EMA.
- MACD signal line and center line denotes recovery.
- We advise traders to stay away.

Strategy: Stay Away

| Intraday Supports & Resistances |       |       | S1        | S2    | PCP | R1  | R2  |
|---------------------------------|-------|-------|-----------|-------|-----|-----|-----|
| Kapas                           | NCDEX | April | 835       | 820   | 863 | 885 | 900 |
| Intraday Trade Call*            |       |       | Call      | Entry | T1  | T2  | SL  |
| Kapas                           | NCDEX | April | Stay Away |       |     |     |     |