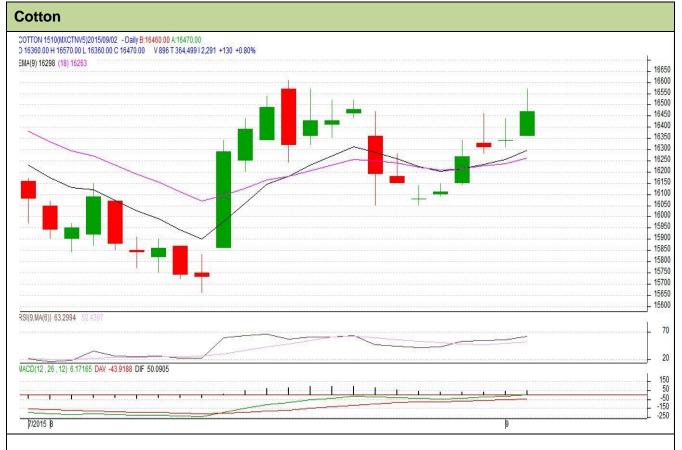

### Commodity: Cotton Contract: October

# Exchange: MCX Expiry: 30<sup>th</sup> October, 2015

#### **Technical Commentary:**

- Candlestick denotes buying interest in the market.
- RSI is moving high in neutral region.
- Price closed above the 9 and 18 days EMA.
- MACD signal line and center line denotes recovery.
- We advise traders to buy.

| Strategy: Buy                   |     |         |       |        |       |       |       |  |  |  |  |  |
|---------------------------------|-----|---------|-------|--------|-------|-------|-------|--|--|--|--|--|
| Intraday Supports & Resistances |     |         | S1    | S2     | PCP   | R1    | R2    |  |  |  |  |  |
| Cotton                          | MCX | October | 16150 | 16000  | 16470 | 16700 | 16850 |  |  |  |  |  |
| Intraday Trade Call*            |     |         | Call  | Entry  | T1    | T2    | SL    |  |  |  |  |  |
| Cotton                          | MCX | October | Buy   | >16450 | 16520 | 16550 | 16410 |  |  |  |  |  |

\*Do not carry forward the position until the next day.