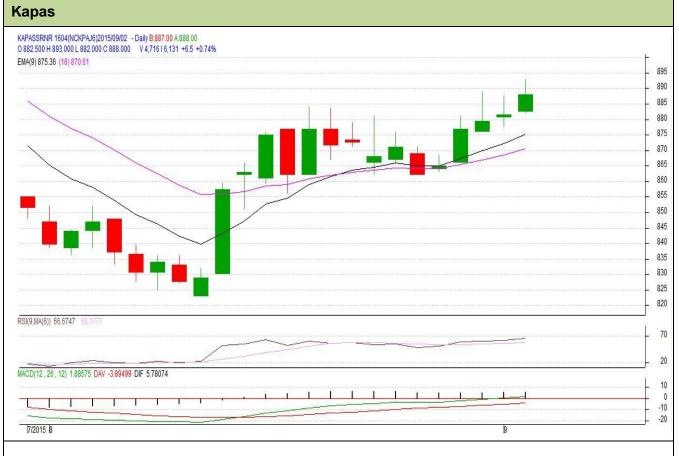

## Commodity: Kapas Contract: April

# Exchange: NCDEX Expiry: April 29<sup>th</sup>, 2016

# **Technical Commentary:**

- Candlestick denotes buying interest in the market.
- RSI is moving high in neutral region.
- Price closed above the 9 and 18 days EMA.
- MACD signal line and center line denotes recovery.
- We advise traders to buy.

| Strategy : Buy                  |       |       |      |       |     |     |     |  |  |  |  |
|---------------------------------|-------|-------|------|-------|-----|-----|-----|--|--|--|--|
| Intraday Supports & Resistances |       | S1    | S2   | PCP   | R1  | R2  |     |  |  |  |  |
| Kapas                           | NCDEX | April | 865  | 850   | 888 | 900 | 915 |  |  |  |  |
| Intraday Trade Call*            |       |       | Call | Entry | T1  | T2  | SL  |  |  |  |  |
| Kapas                           | NCDEX | April | Buy  | >887  | 892 | 895 | 884 |  |  |  |  |

\*Do not carry forward the position until the next day.