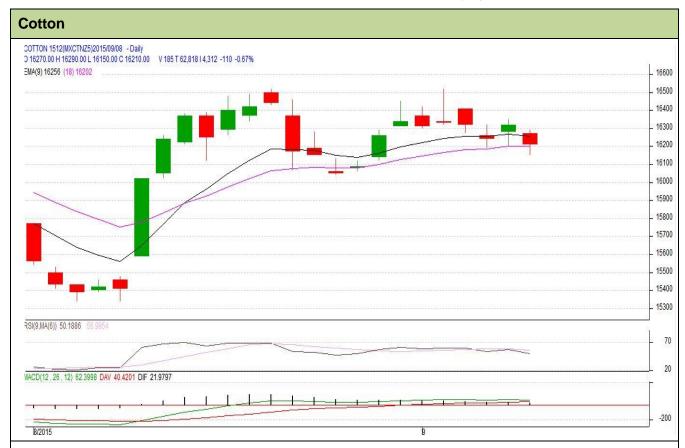

<sup>\*</sup>Do not carry forward the position until the next day.

Commodity: Cotton Contract: December

**Exchange: MCX** 

Expiry: 31<sup>st</sup> December, 2015

## **Technical Commentary:**

- Candlestick denotes short term selling interest in the market.
- RSI is moving low in neutral region.
- Price closed below 9 days EMA.
- MACD signal line and center line denotes weakness.
- We advise traders to stay away.

## Strategy: Stay Away

| Intraday Supports & Resistances |     |          | <b>S</b> 1 | S2    | PCP   | R1    | R2    |
|---------------------------------|-----|----------|------------|-------|-------|-------|-------|
| Cotton                          | MCX | December | 16000      | 15850 | 16210 | 16600 | 16750 |
| Intraday Trade Call*            |     |          | Call       | Entry | T1    | T2    | SL    |
| Cotton                          | MCX | December | Stay Away  |       |       |       |       |