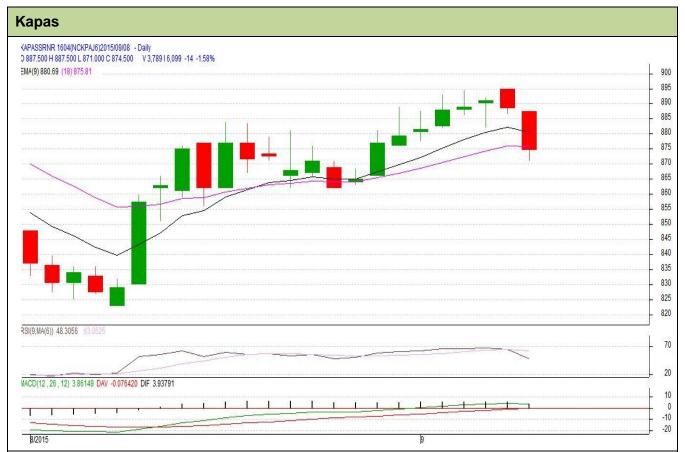

**Commodity: Kapas Exchange: NCDEX Contract: April** Expiry: April 29<sup>th</sup>, 2016

## **Technical Commentary**:

- Candlestick denotes short term selling interest in the market.
- RSI is moving low in neutral region.
- Price closed below the 9 and 18 days EMA.
- MACD signal line and center line denotes weakness.
- We advise traders to stay away.

Strategy: Stay Away

| Intraday Supports & Resistances |       |       | S1        | S2    | PCP   | R1  | R2  |
|---------------------------------|-------|-------|-----------|-------|-------|-----|-----|
| Kapas                           | NCDEX | April | 865       | 850   | 874.5 | 915 | 925 |
| Intraday Trade Call*            |       |       | Call      | Entry | T1    | T2  | SL  |
| Kapas                           | NCDEX | April | Stay Away | -     |       |     |     |