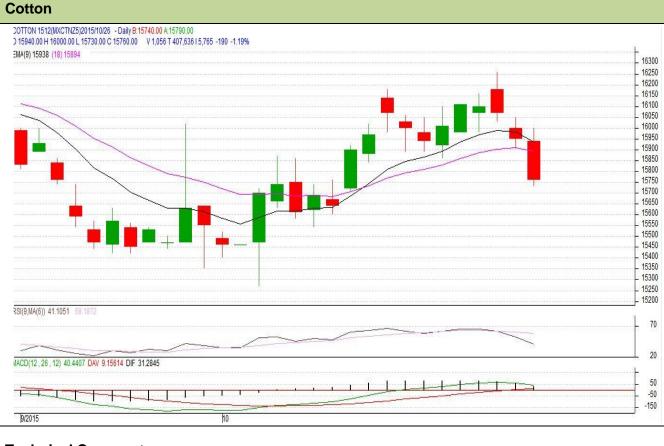

### Commodity: Cotton Contract: December

## Exchange: MCX Expiry: 31<sup>st</sup> December, 2015

## **Technical Commentary:**

- Candlestick denotes volatility in the market.
- RSI is moving in neutral region.
- Price closed below the 9 and 18 days EMA.
- MACD signal line and center line expects bearish convergence.
- We advise traders to stay away.

| Strategy: Stay Away             |     |          |           |            |       |       |       |  |  |  |  |
|---------------------------------|-----|----------|-----------|------------|-------|-------|-------|--|--|--|--|
| Intraday Supports & Resistances |     |          | S1        | <b>S</b> 2 | PCP   | R1    | R2    |  |  |  |  |
| Cotton                          | MCX | December | 15700     | 15550      | 15760 | 16250 | 16500 |  |  |  |  |
| Intraday Trade Call*            |     |          | Call      | Entry      | T1    | T2    | SL    |  |  |  |  |
| Cotton                          | MCX | December | Stay Away |            |       |       |       |  |  |  |  |

\*Do not carry forward the position until the next day.