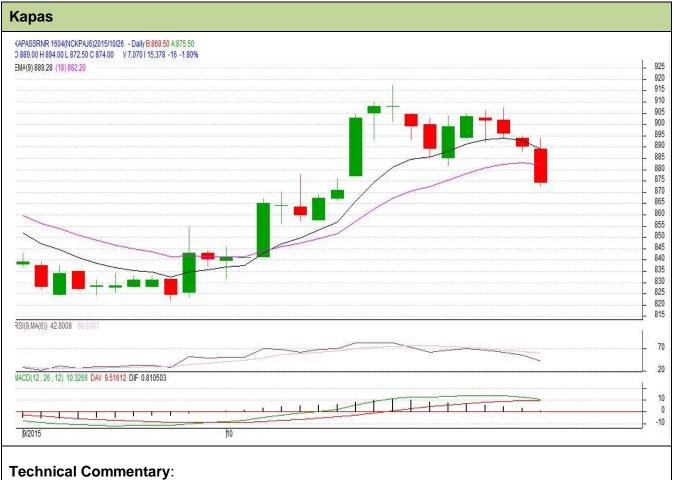

# Commodity: Kapas Contract: April

# Exchange: NCDEX Expiry: April 29<sup>th</sup>, 2016

- Candlestick denotes volatility in the market.
- RSI is moving in neutral region.
- Price closed below the 9 and 18 days EMA.
- MACD signal line and center line expects bearish convergence.
- We advise traders to stay away.

| Strategy : Stay Away            |       |       |           |       |     |     |     |  |  |  |  |
|---------------------------------|-------|-------|-----------|-------|-----|-----|-----|--|--|--|--|
| Intraday Supports & Resistances |       |       | S1        | S2    | PCP | R1  | R2  |  |  |  |  |
| Kapas                           | NCDEX | April | 870       | 855   | 874 | 915 | 925 |  |  |  |  |
| Intraday Trade Call*            |       |       | Call      | Entry | T1  | T2  | SL  |  |  |  |  |
| Kapas                           | NCDEX | April | Stay Away |       |     |     |     |  |  |  |  |

\*Do not carry forward the position until the next day.