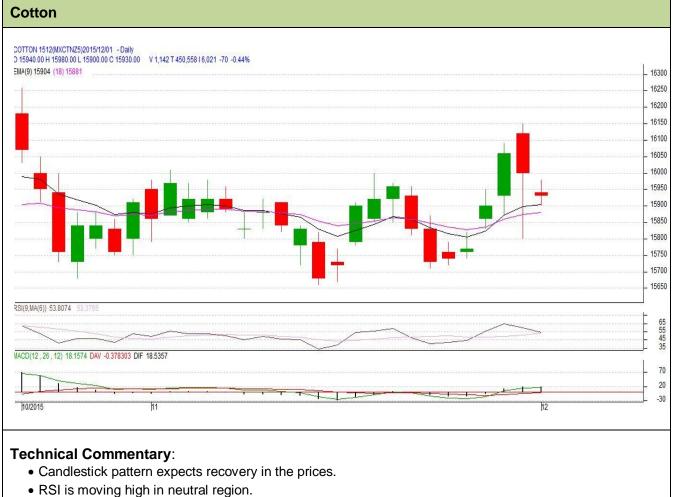

#### Exchange: MCX Expiry: 31<sup>st</sup> December, 2015

- Price closed above the 9 and 18 days EMA.
- MACD signal line and center line bullish movements.
- We advise traders to buy.

| Strategy: Buy                   |     |          |            |        |       |       |       |  |  |  |  |  |
|---------------------------------|-----|----------|------------|--------|-------|-------|-------|--|--|--|--|--|
| Intraday Supports & Resistances |     |          | <b>S</b> 1 | S2     | PCP   | R1    | R2    |  |  |  |  |  |
| Cotton                          | MCX | December | 15700      | 15550  | 15930 | 16200 | 16250 |  |  |  |  |  |
| Intraday Trade Call*            |     |          | Call       | Entry  | T1    | T2    | SL    |  |  |  |  |  |
| Cotton                          | MCX | December | Buy        | >15930 | 16000 | 16030 | 15890 |  |  |  |  |  |

\*Do not carry forward the position until the next day.