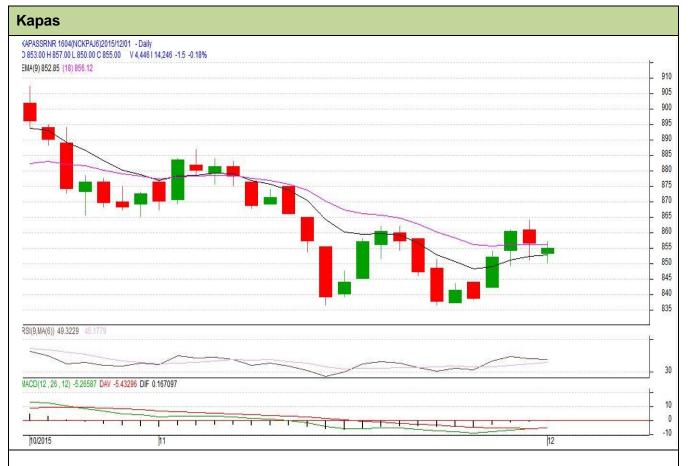

# **Technical Commentary:**

- Candlestick denotes short term buying interest in the prices.
- RSI is moving in neutral region.
- Price closed above the 18 days EMA.
- MACD signal line and center line bearish movements.
- We advise traders to buy on dips.

| Strategy : Buy                  |       |       |      |       |     |     |     |  |  |  |  |
|---------------------------------|-------|-------|------|-------|-----|-----|-----|--|--|--|--|
| Intraday Supports & Resistances |       | S1    | S2   | PCP   | R1  | R2  |     |  |  |  |  |
| Kapas                           | NCDEX | April | 840  | 830   | 855 | 875 | 880 |  |  |  |  |
| Intraday Trade Call*            |       |       | Call | Entry | T1  | T2  | SL  |  |  |  |  |
| Kapas                           | NCDEX | April | Buy  | >853  | 860 | 863 | 849 |  |  |  |  |

\*Do not carry forward the position until the next day.