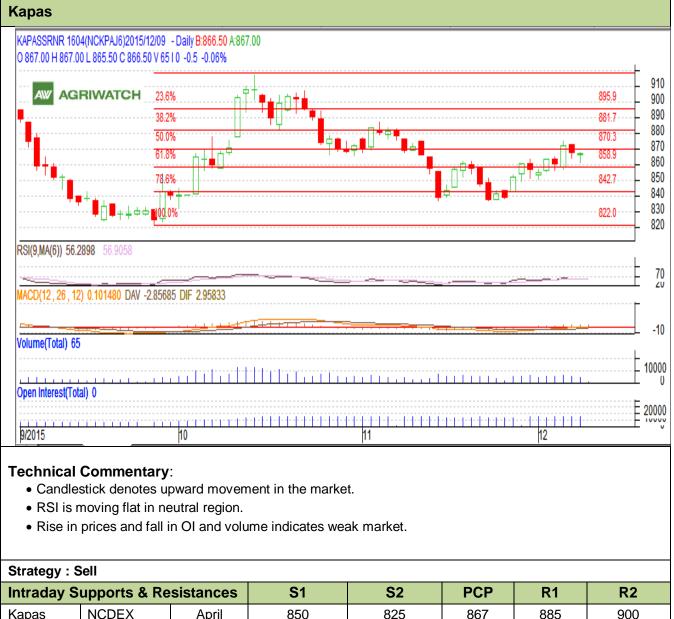

## Commodity: Kapas Contract: April

## Exchange: NCDEX Expiry: April 29<sup>th</sup>, 2016

| Kapas                | NCDEX | April | 850  | 825   | 867 | 885 | 900 |
|----------------------|-------|-------|------|-------|-----|-----|-----|
| Intraday Trade Call* |       |       | Call | Entry | T1  | T2  | SL  |
| Kapas                | NCDEX | April | Sell | 869   | 864 | 862 | 872 |

\*Do not carry forward the position until the next day.