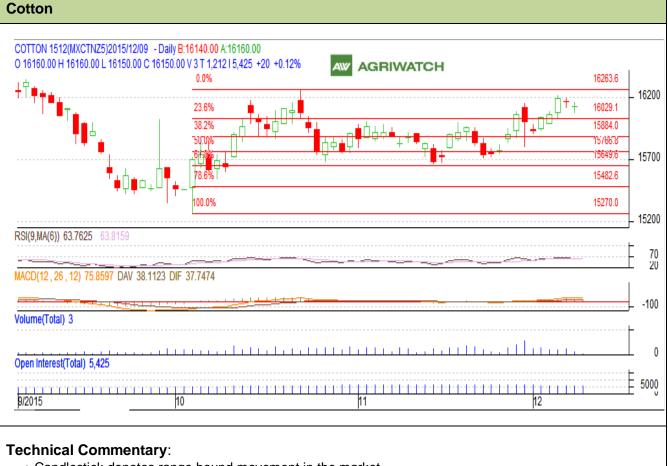

## Commodity: Cotton Contract: December

## Exchange: MCX Expiry: 31st December, 2015

- Candlestick denotes range bound movement in the market.
- RSI is moving flat in neutral region.
- Rise in prices and fall in OI and volume indicates weak market.

| Strategy: Sell                  |     |          |            |       |       |       |       |  |  |  |  |
|---------------------------------|-----|----------|------------|-------|-------|-------|-------|--|--|--|--|
| Intraday Supports & Resistances |     |          | <b>S</b> 1 | S2    | PCP   | R1    | R2    |  |  |  |  |
| Cotton                          | MCX | December | 16000      | 15900 | 16130 | 16250 | 16350 |  |  |  |  |
| Intraday Trade Call*            |     |          | Call       | Entry | T1    | T2    | SL    |  |  |  |  |
| Cotton                          | MCX | December | Sell       | 16170 | 16100 | 16070 | 16210 |  |  |  |  |

\*Do not carry forward the position until the next day.

Disclaimer

The information and opinions contained in the document have been compiled from sources believed to be reliable. The company does not warrant its accuracy, completeness and correctness. Use of data and information contained in this report is at your own risk. This document is not, and should not be construed as, an offer to sell or solicitation to buy any commodities. This document may not be reproduced, distributed or published, in whole or in part, by any recipient hereof for any purpose without prior permission from the Company. IASL and its affiliates and/or their officers, directors and employees may have positions in any commodities mentioned in this document (or in any related investment) and may from time to time add to or dispose of any such commodities (or investment). Please see the detailed disclaimer at http://www.agriwatch.com/Disclaimer.php© 2015 Indian Agribusiness Systems Pvt Ltd.