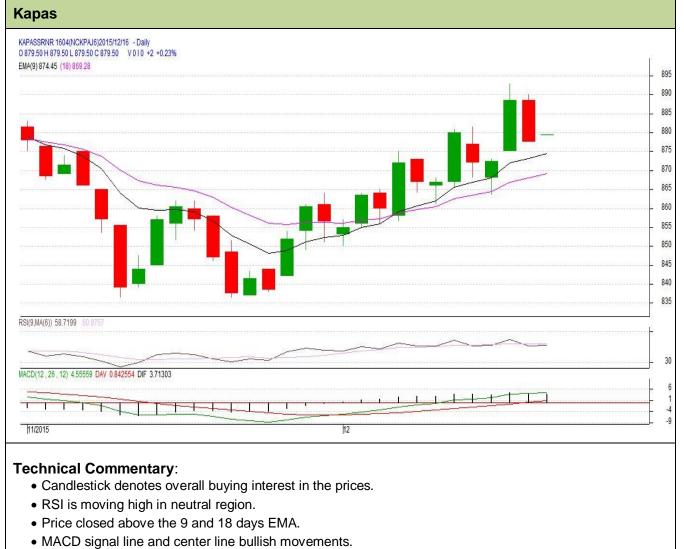

## Exchange: NCDEX Expiry: April 29<sup>th</sup>, 2016

• We advise traders to buy.

| Strategy : Buy                  |       |       |       |      |       |     |     |  |  |  |  |
|---------------------------------|-------|-------|-------|------|-------|-----|-----|--|--|--|--|
| Intraday Supports & Resistances |       | S1    | S2    | PCP  | R1    | R2  |     |  |  |  |  |
| Kapas                           | NCDEX | April | 865   | 850  | 877.5 | 910 | 925 |  |  |  |  |
| Intraday Trade Call*            |       | Call  | Entry | T1   | T2    | SL  |     |  |  |  |  |
| Kapas                           | NCDEX | April | Buy   | >878 | 885   | 888 | 874 |  |  |  |  |

\*Do not carry forward the position until the next day.

#### **Technical Commentary:**

- Candlestick denotes overall buying interest in the prices.
- RSI is moving high in neutral region.
- Price closed above the 9 and 18 days EMA.
- MACD signal line and center line bullish movements.
- We advise traders to buy.