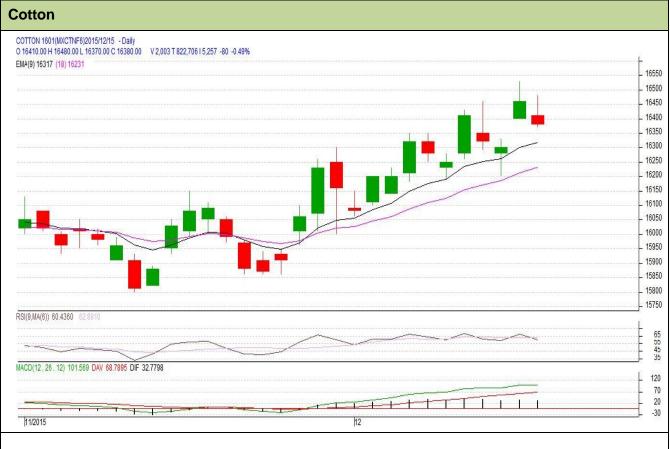

#### Commodity: Cotton Contract: January

#### Exchange: MCX Expiry: 29<sup>th</sup> January, 2016

#### **Technical Commentary:**

- Candlestick denotes overall buying interest in the prices.
- RSI is moving high in neutral region.
- Price closed above the 9 and 18 days EMA.
- MACD signal line and center line bullish movements.
- We advise traders to buy.

| Strategy: Buy                   |     |         |       |        |       |       |       |  |  |  |  |  |
|---------------------------------|-----|---------|-------|--------|-------|-------|-------|--|--|--|--|--|
| Intraday Supports & Resistances |     |         | S1    | S2     | PCP   | R1    | R2    |  |  |  |  |  |
| Cotton                          | MCX | January | 16200 | 16000  | 16380 | 16650 | 16700 |  |  |  |  |  |
| Intraday Trade Call*            |     |         | Call  | Entry  | T1    | T2    | SL    |  |  |  |  |  |
| Cotton                          | MCX | January | Buy   | >16380 | 16450 | 16480 | 16340 |  |  |  |  |  |

\*Do not carry forward the position until the next day.