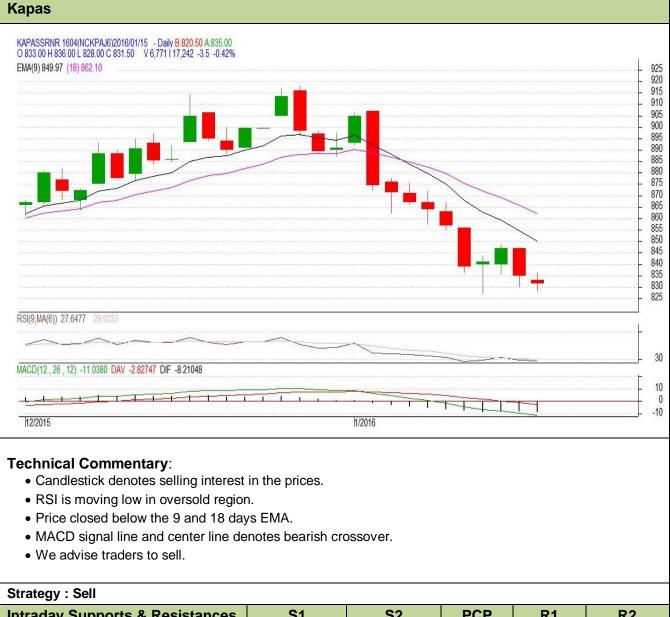

## Commodity: Kapas Contract: April

## Exchange: NCDEX Expiry: April 29<sup>th</sup>, 2016

| Intraday Supports & Resistances |       | S1    | S2    | PCP | R1    | R2  |     |
|---------------------------------|-------|-------|-------|-----|-------|-----|-----|
| Kapas                           | NCDEX | April | 815   | 800 | 831.5 | 870 | 880 |
| Intraday Trade Call*            |       | Call  | Entry | T1  | T2    | SL  |     |
| ,                               |       |       | ••••• | ,   |       |     | _   |

\*Do not carry forward the position until the next day.