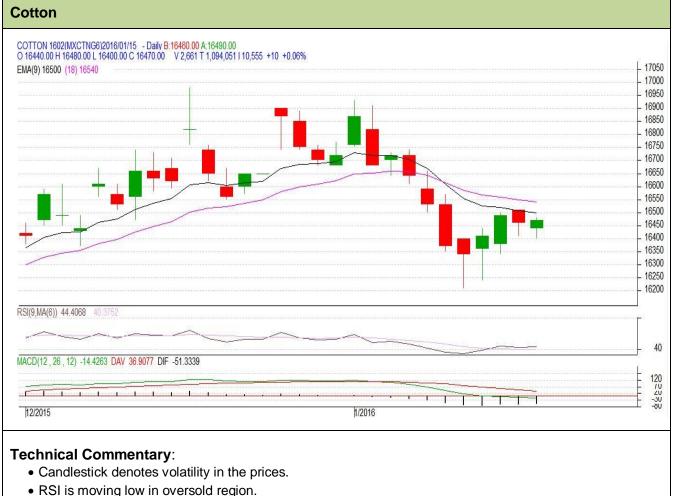

### Commodity: Cotton Contract: February

# Exchange: MCX Expiry: 29<sup>th</sup> February, 2016

- Price closed below the 9 and 18 days EMA.
- MACD signal line and center line denotes bearish crossover.
- We advise traders to stay away.

| Strategy: Stay Away             |     |          |           |       |       |       |       |  |  |  |
|---------------------------------|-----|----------|-----------|-------|-------|-------|-------|--|--|--|
| Intraday Supports & Resistances |     | S1       | S2        | PCP   | R1    | R2    |       |  |  |  |
| Cotton                          | MCX | February | 16200     | 16000 | 16470 | 16650 | 16750 |  |  |  |
| Intraday Trade Call*            |     |          | Call      | Entry | T1    | T2    | SL    |  |  |  |
| Cotton                          | MCX | February | Stay Away |       |       |       |       |  |  |  |

\*Do not carry forward the position until the next day.