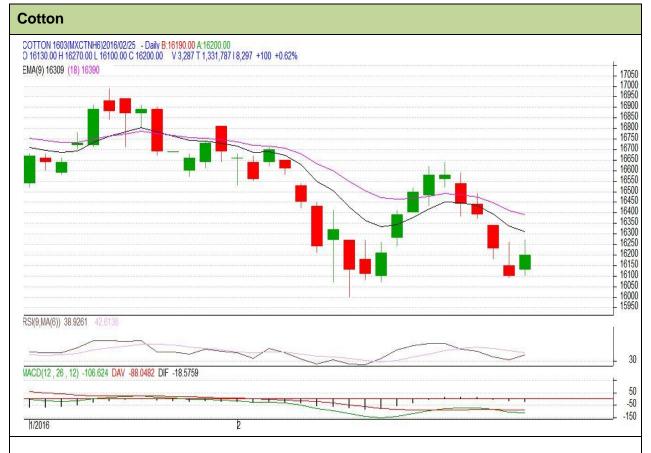

#### Commodity: Cotton Contract: March

### Exchange: MCX Expiry: 31<sup>st</sup> March, 2016

#### **Technical Commentary:**

- Candlestick denotes indecision in the prices.
- RSI is moving high in neutral region.
- Price closed below the 9 and 18 days EMA.
- MACD signal line and center line denotes bearish crossover.
- We advise traders to stay away.

| Strategy: Stay Away             |     |       |           |       |       |       |       |  |  |  |  |  |
|---------------------------------|-----|-------|-----------|-------|-------|-------|-------|--|--|--|--|--|
| Intraday Supports & Resistances |     |       | S1        | S2    | PCP   | R1    | R2    |  |  |  |  |  |
| Cotton                          | MCX | March | 16000     | 15850 | 16200 | 16500 | 16600 |  |  |  |  |  |
| Intraday Trade Call*            |     |       | Call      | Entry | T1    | T2    | SL    |  |  |  |  |  |
| Cotton                          | MCX | March | Stay Away |       |       |       |       |  |  |  |  |  |

\*Do not carry forward the position until the next day.