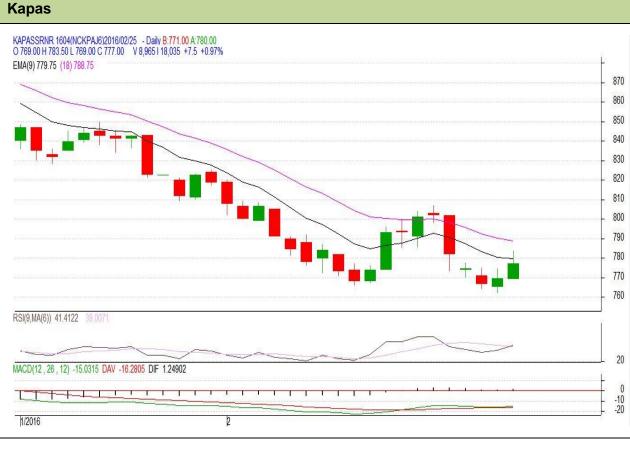

## Commodity: Kapas Contract: April

## Exchange: NCDEX Expiry: April 29<sup>th</sup>, 2016

## **Technical Commentary:**

- Candlestick denotes buying interest in the prices.
- RSI is moving high in neutral region.
- Price closed below the 9 and 18 days EMA.
- MACD signal line and center line denotes bullish crossover.
- We advise traders to buy on dips.

| Strategy : Buy                  |       |       |            |       |     |     |     |  |  |  |  |
|---------------------------------|-------|-------|------------|-------|-----|-----|-----|--|--|--|--|
| Intraday Supports & Resistances |       |       | <b>S</b> 1 | S2    | PCP | R1  | R2  |  |  |  |  |
| Kapas                           | NCDEX | April | 750        | 740   | 777 | 815 | 820 |  |  |  |  |
| Intraday Trade Call*            |       |       | Call       | Entry | T1  | T2  | SL  |  |  |  |  |
| Kapas                           | NCDEX | April | Buy        | >775  | 782 | 785 | 771 |  |  |  |  |

\*Do not carry forward the position until the next day.