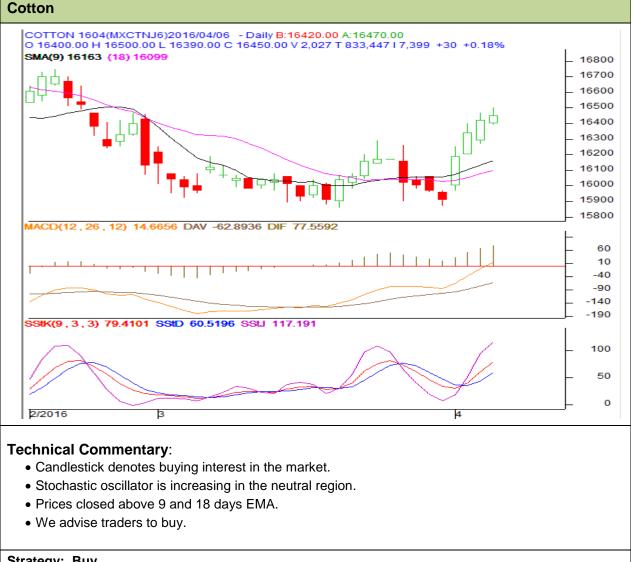

### Commodity: Cotton Contract: April

# Exchange: MCX Expiry: 30<sup>th</sup> April, 2016

| Strategy. Buy                   |     |       |       |        |       |       |       |  |  |  |  |
|---------------------------------|-----|-------|-------|--------|-------|-------|-------|--|--|--|--|
| Intraday Supports & Resistances |     |       | S1    | S2     | PCP   | R1    | R2    |  |  |  |  |
| Cotton                          | MCX | April | 16000 | 15700  | 16450 | 16700 | 17000 |  |  |  |  |
| Intraday Trade Call*            |     |       | Call  | Entry  | T1    | T2    | SL    |  |  |  |  |
| Cotton                          | MCX | April | Buy   | >16410 | 16480 | 16520 | 16370 |  |  |  |  |

\*Do not carry forward the position until the next day.