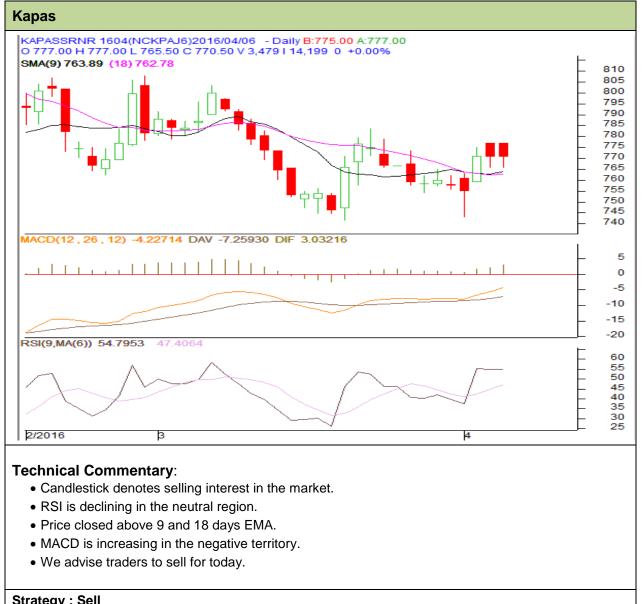

## Commodity: Kapas Contract: April

# Exchange: NCDEX Expiry: April 29<sup>th</sup>, 2016

| Chategy . Con                   |       |       |      |       |        |     |     |  |  |  |  |
|---------------------------------|-------|-------|------|-------|--------|-----|-----|--|--|--|--|
| Intraday Supports & Resistances |       |       | S1   | S2    | PCP    | R1  | R2  |  |  |  |  |
| Kapas                           | NCDEX | April | 750  | 730   | 770.50 | 800 | 820 |  |  |  |  |
| Intraday Trade Call*            |       |       | Call | Entry | T1     | T2  | SL  |  |  |  |  |
| Kapas                           | NCDEX | April | Sell | <775  | 768    | 764 | 779 |  |  |  |  |

\*Do not carry forward the position until the next day.