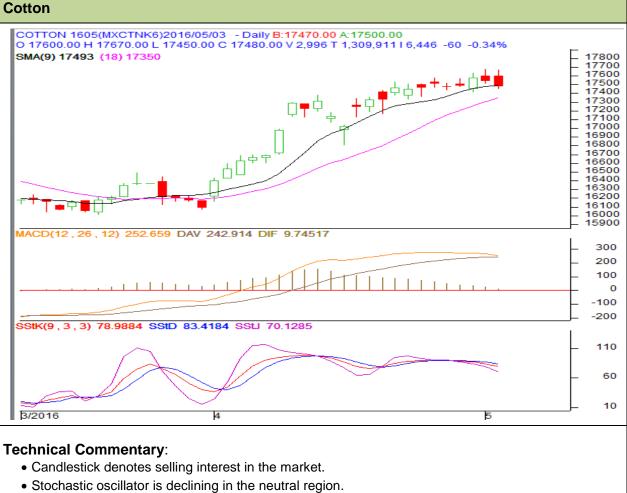

### Commodity: Cotton Contract: May

# Exchange: MCX Expiry: 31<sup>st</sup> May, 2016

- Prices closed above 9 and 18 days EMA.
- We advise traders to sell.

| Strategy: Sell                  |     |     |            |        |       |       |       |
|---------------------------------|-----|-----|------------|--------|-------|-------|-------|
| Intraday Supports & Resistances |     |     | <b>S</b> 1 | S2     | PCP   | R1    | R2    |
| Cotton                          | MCX | May | 17000      | 16500  | 17480 | 17700 | 18000 |
| Intraday Trade Call*            |     |     | Call       | Entry  | T1    | T2    | SL    |
| Cotton                          | MCX | Мау | Sell       | <17530 | 17460 | 17420 | 17570 |

\*Do not carry forward the position until the next day.