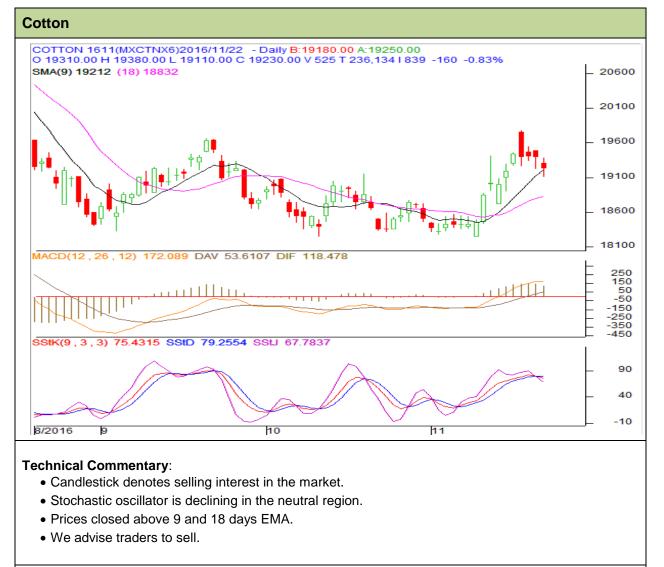

# Commodity: Cotton Contract: November

# Exchange: MCX Expiry: 30<sup>th</sup> November, 2016

| Strategy: Sell                  |     |          |            |        |       |       |       |  |  |  |  |  |
|---------------------------------|-----|----------|------------|--------|-------|-------|-------|--|--|--|--|--|
| Intraday Supports & Resistances |     |          | <b>S</b> 1 | S2     | PCP   | R1    | R2    |  |  |  |  |  |
| Cotton                          | MCX | November | 19000      | 18500  | 19230 | 19700 | 20000 |  |  |  |  |  |
| Intraday Trade Call*            |     |          | Call       | Entry  | T1    | T2    | SL    |  |  |  |  |  |
| Cotton                          | MCX | November | Sell       | <19280 | 19210 | 19180 | 19320 |  |  |  |  |  |

\*Do not carry forward the position until the next day.