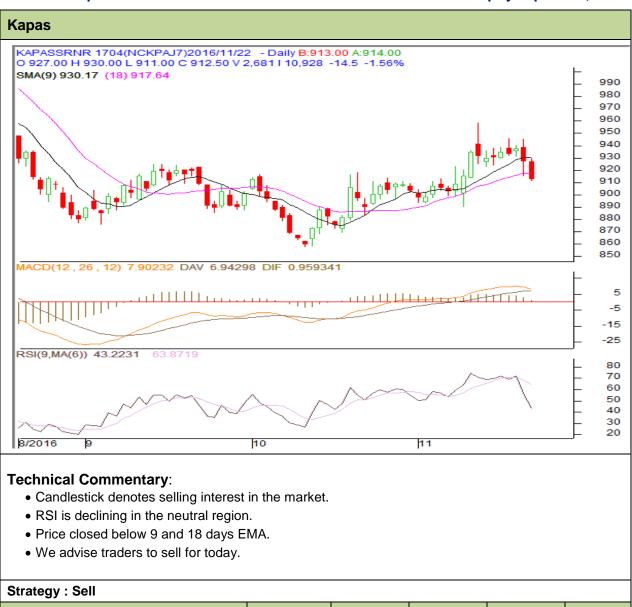

# Commodity: Kapas Contract: April

### Exchange: NCDEX Expiry: April 29<sup>th</sup>, 2017

| Intraday Supports & Resistances |       |       | <b>S</b> 1 | S2    | PCP    | R1  | R2  |
|---------------------------------|-------|-------|------------|-------|--------|-----|-----|
| Kapas                           | NCDEX | April | 900        | 875   | 912.50 | 950 | 975 |
| Intraday Trade Call*            |       |       | Call       | Entry | T1     | T2  | SL  |
| Kapas                           | NCDEX | April | Sell       | <917  | 910    | 906 | 921 |

\*Do not carry forward the position until the next day.