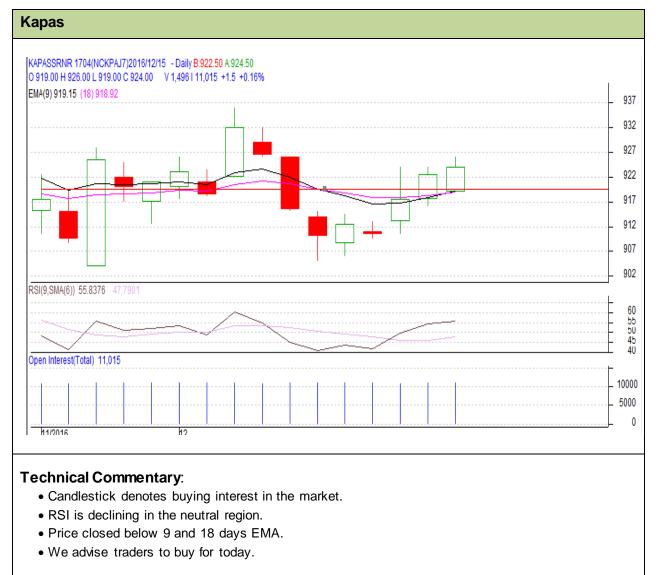

### Commodity: Kapas Contract: April

# Exchange: NCDEX Expiry: April 29<sup>th</sup>, 2017

| Strategy : Buy                  |       |       |      |       |     |     |     |
|---------------------------------|-------|-------|------|-------|-----|-----|-----|
| Intraday Supports & Resistances |       |       | S1   | S2    | PCP | R1  | R2  |
| Kapas                           | NCDEX | April | 895  | 875   | 924 | 945 | 960 |
| Intraday Trade Call*            |       |       | Call | Entry | T1  | T2  | SL  |
| Kapas                           | NCDEX | April | Buy  | <918  | 924 | 928 | 916 |

\*Do not carry forward the position until the next day.

Cotton Daily Technical Report Dec 16, 2016