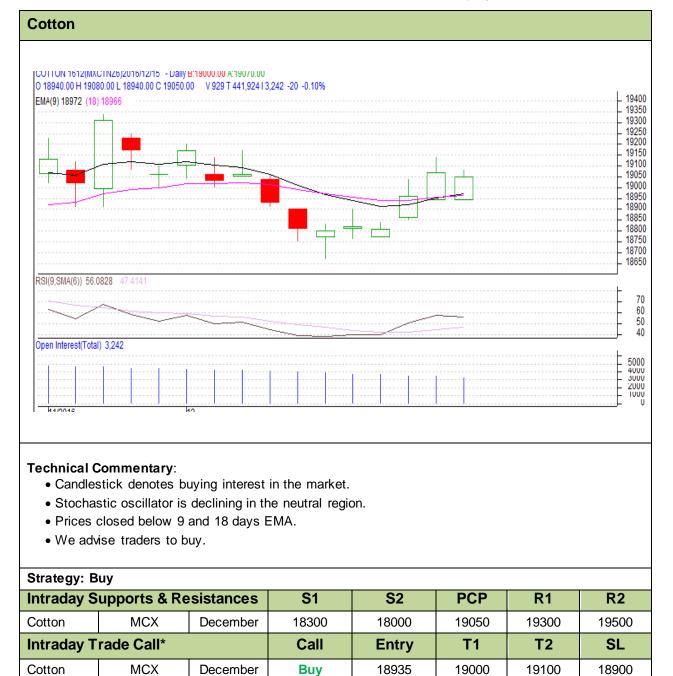

#### Commodity: Cotton Contract: December

## Exchange: MCX Expiry: 30<sup>th</sup> December, 2016

\*Do not carry forward the position until the next day.