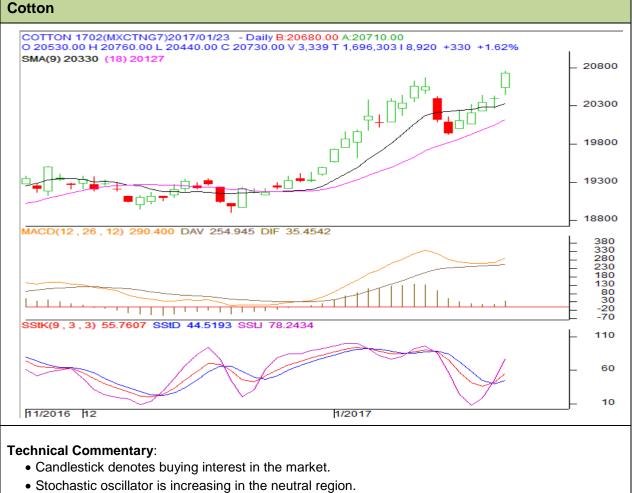

### Commodity: Cotton Contract: February

# Exchange: MCX Expiry: 28<sup>th</sup> February, 2017

- Prices closed above 9 and 18 days EMA.
- We advise traders to buy.

| Strategy: Buy                   |     |          |       |        |       |       |       |
|---------------------------------|-----|----------|-------|--------|-------|-------|-------|
| Intraday Supports & Resistances |     |          | S1    | S2     | РСР   | R1    | R2    |
| Cotton                          | MCX | February | 20500 | 20000  | 20730 | 21000 | 21500 |
| Intraday Trade Call*            |     |          | Call  | Entry  | T1    | T2    | SL    |
| Cotton                          | MCX | February | Buy   | >20700 | 20770 | 20810 | 20660 |

\*Do not carry forward the position until the next day.