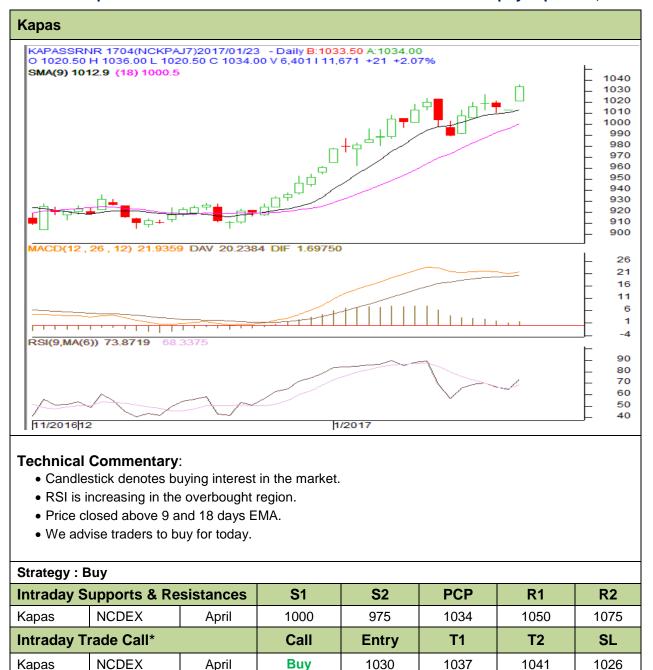

# Commodity: Kapas Contract: April

# Exchange: NCDEX Expiry: April 29<sup>th</sup>, 2017

\*Do not carry forward the position until the next day.