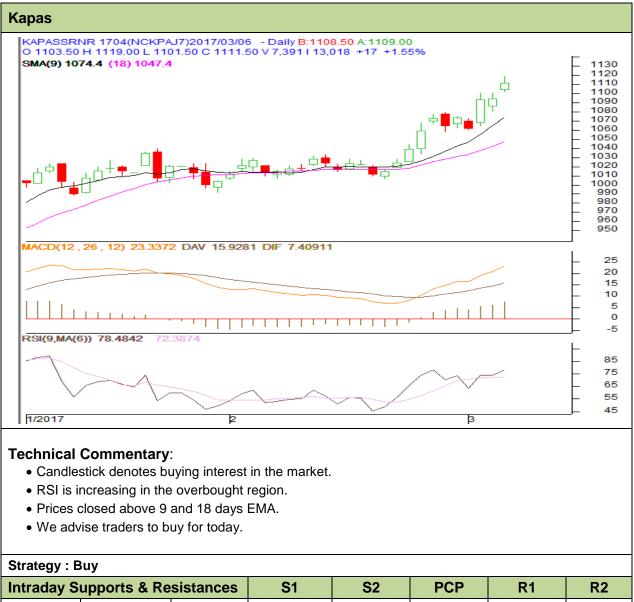

### Commodity: Kapas Contract: April

# Exchange: NCDEX Expiry: April 29<sup>th</sup>, 2017

| Intraday Supporto a Resistances |       |       | 5    | 02    | 1 01    |      | 1.7  |
|---------------------------------|-------|-------|------|-------|---------|------|------|
| Kapas                           | NCDEX | April | 1075 | 1050  | 1111.50 | 1130 | 1150 |
| Intraday Trade Call*            |       |       | Call | Entry | T1      | T2   | SL   |
| Kapas                           | NCDEX | April | Buy  | >1110 | 1117    | 1121 | 1106 |

\*Do not carry forward the position until the next day.