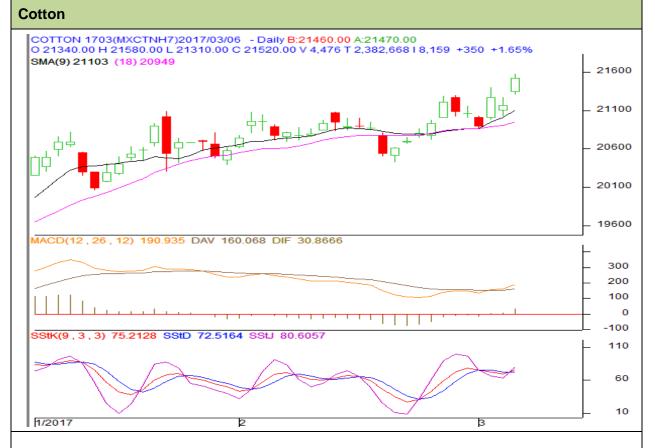

#### Commodity: Cotton Contract: March

## Exchange: MCX Expiry: 31<sup>st</sup> March, 2017

#### **Technical Commentary:**

- Candlestick denotes buying interest in the market.
- Stochastic oscillator is increasing in the neutral region.
- Prices closed above 9 and 18 days EMA.
- We advise traders to buy.

| Strategy: Buy                   |     |       |            |        |       |       |       |  |  |  |  |
|---------------------------------|-----|-------|------------|--------|-------|-------|-------|--|--|--|--|
| Intraday Supports & Resistances |     |       | <b>S</b> 1 | S2     | PCP   | R1    | R2    |  |  |  |  |
| Cotton                          | MCX | March | 21000      | 20700  | 21520 | 22000 | 22500 |  |  |  |  |
| Intraday Trade Call*            |     |       | Call       | Entry  | T1    | T2    | SL    |  |  |  |  |
| Cotton                          | MCX | March | Buy        | >21500 | 21570 | 21610 | 21460 |  |  |  |  |

\*Do not carry forward the position until the next day.