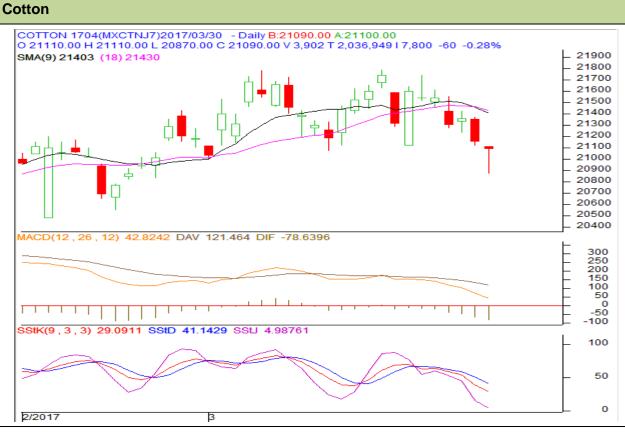

## Commodity: Cotton Contract: April

# Exchange: MCX Expiry: 30<sup>th</sup> April, 2017

### **Technical Commentary:**

- Candlestick denotes selling interest in the market.
- Stochastic oscillator is declining in the neutral region.
- Prices closed below 9 and 18 days EMA.
- We advise traders to sell.

| Strategy: Sell                  |     |       |       |        |       |       |       |  |  |  |  |
|---------------------------------|-----|-------|-------|--------|-------|-------|-------|--|--|--|--|
| Intraday Supports & Resistances |     |       | S1    | S2     | PCP   | R1    | R2    |  |  |  |  |
| Cotton                          | MCX | April | 20700 | 20500  | 21090 | 21500 | 22000 |  |  |  |  |
| Intraday Trade Call*            |     |       | Call  | Entry  | T1    | T2    | SL    |  |  |  |  |
| Cotton                          | MCX | April | Sell  | <21150 | 21080 | 21040 | 21190 |  |  |  |  |

\*Do not carry forward the position until the next day.