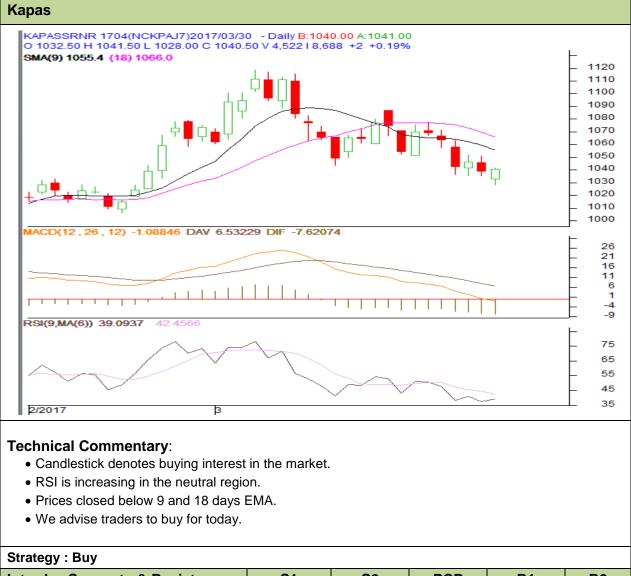

## Commodity: Kapas Contract: April

## Exchange: NCDEX Expiry: April 29<sup>th</sup>, 2017

| Intraday Supports & Resistances |       |       | S1   | S2    | PCP     | R1   | R2   |
|---------------------------------|-------|-------|------|-------|---------|------|------|
| Kapas                           | NCDEX | April | 1000 | 975   | 1040.50 | 1080 | 1100 |
| Intraday Trade Call*            |       |       | Call | Entry | T1      | T2   | SL   |
| Kapas                           | NCDEX | April | Buy  | >1038 | 1045    | 1049 | 1034 |

\*Do not carry forward the position until the next day.