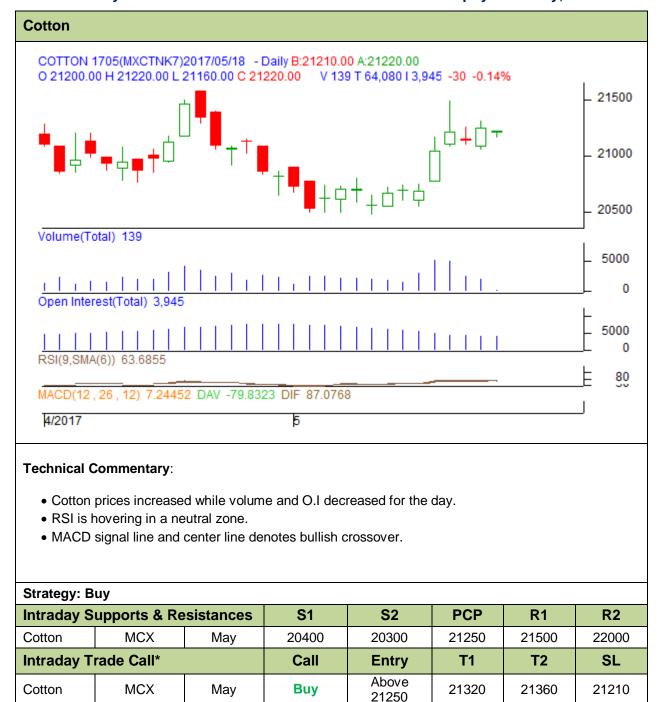

## Commodity: Cotton Contract: May

## Exchange: MCX Expiry: 31<sup>st</sup> May, 2017

\*Do not carry forward the position until the next day.