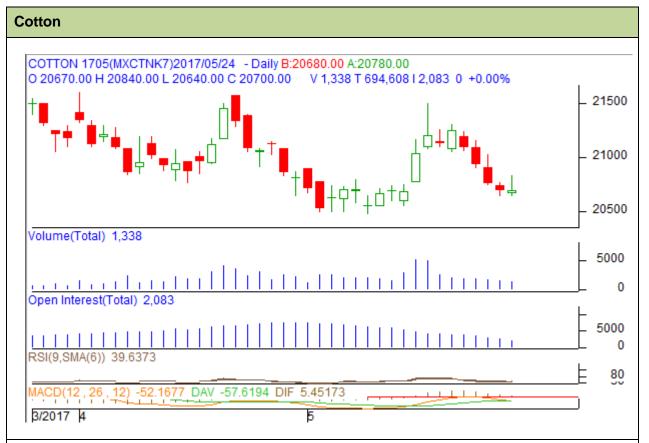

<sup>\*</sup>Do not carry forward the position until the next day.

**Commodity: Cotton Exchange: MCX** Expiry: 31<sup>st</sup> May, 2017 **Contract: May** 

## **Technical Commentary:**

- Cotton volume and O.I decreased for the day.
- RSI is hovering in a neutral zone.
- MACD signal line and center line denotes bearish crossover.

## Strategy: Sell

|                                 | <del></del> |     |            |                |       |       |       |
|---------------------------------|-------------|-----|------------|----------------|-------|-------|-------|
| Intraday Supports & Resistances |             |     | <b>S</b> 1 | S2             | PCP   | R1    | R2    |
| Cotton                          | MCX         | May | 20400      | 20300          | 20700 | 21500 | 22000 |
| Intraday Trade Call*            |             |     | Call       | Entry          | T1    | T2    | SL    |
| Cotton                          | MCX         | May | Sell       | Below<br>20700 | 20630 | 20590 | 20740 |