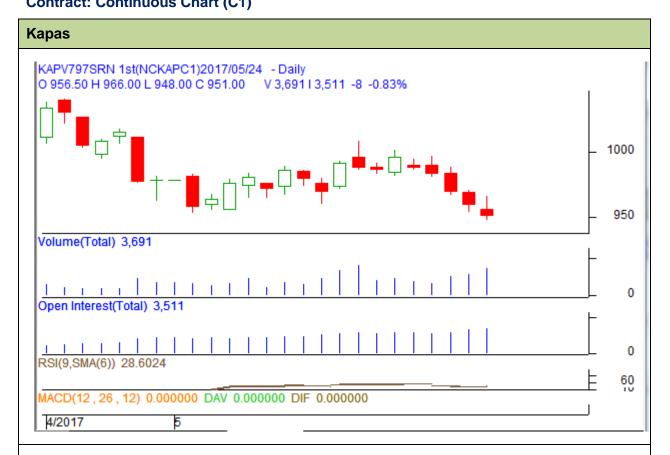

Commodity: Kapas Exchange: NCDEX Contract: Continuous Chart (C1)

## **Technical Commentary:**

- Kapas prices decreased while volume and O.I increased for the day.
- RSI is hovering in neutral zone.
- MACD signal line and center line denotes neutral crossover.

| Jualedy . Jeli | rategy : Se | Ш |
|----------------|-------------|---|
|----------------|-------------|---|

| Intraday Supports & Resistances |       |          | <b>S</b> 1 | S2           | PCP | R1   | R2   |
|---------------------------------|-------|----------|------------|--------------|-----|------|------|
| Kapas                           | NCDEX | C1 Chart | 930        | 900          | 951 | 1050 | 1100 |
| Intraday Trade Call*            |       |          | Call       | Entry        | T1  | T2   | SL   |
| Kapas                           | NCDEX | C1 Chart | Sell       | Below<br>950 | 943 | 939  | 954  |