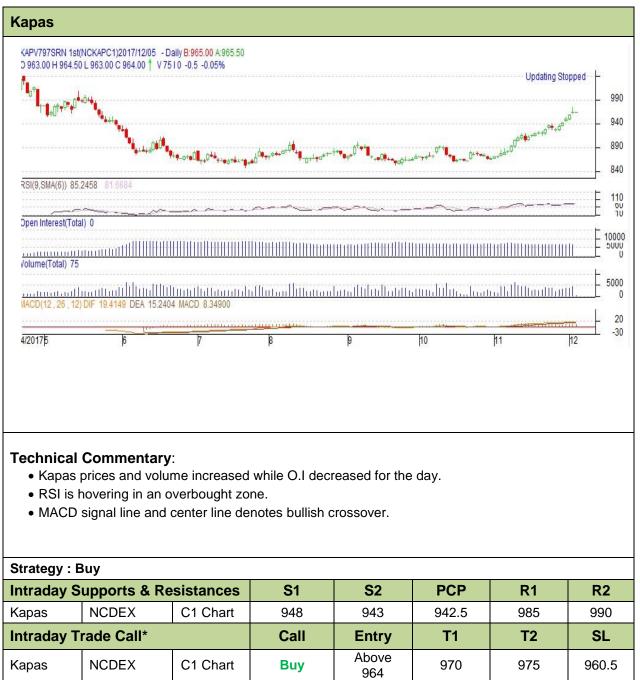

# Commodity: Kapas

### Contract: Continuous Chart (C1)

## **Exchange: NCDEX**

\*Do not carry forward the position until the next day.