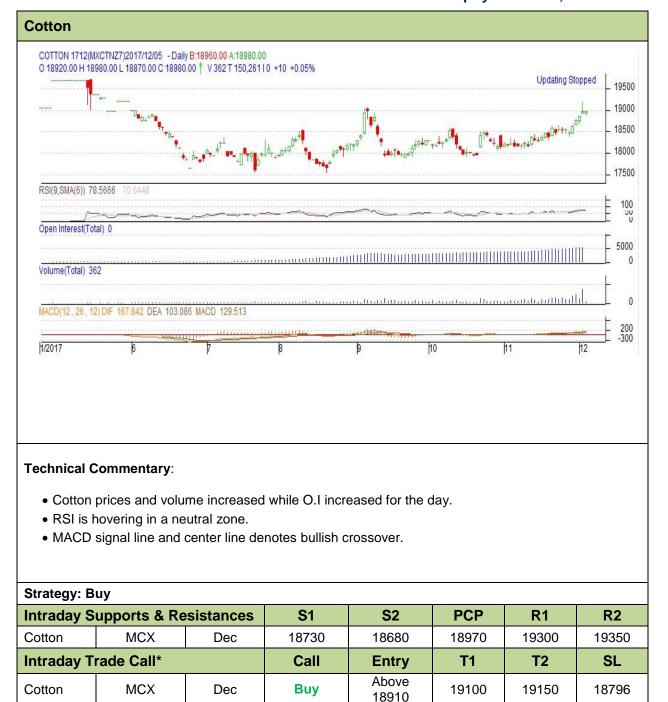

#### Commodity: Cotton Contract: December

### Exchange: MCX Expiry: 29<sup>th</sup> Dec, 2017

\*Do not carry forward the position until the next day.