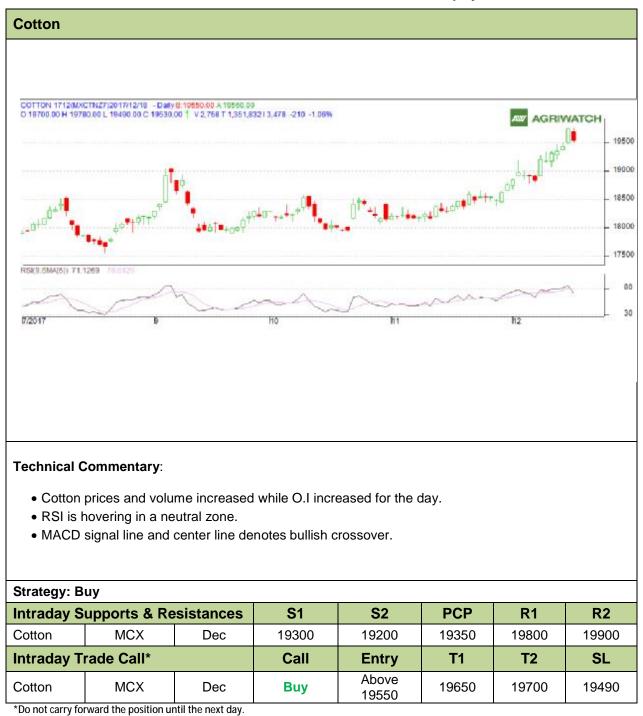

### Commodity: Cotton Contract: December

### Exchange: MCX Expiry: 20<sup>th</sup> Dec, 2017