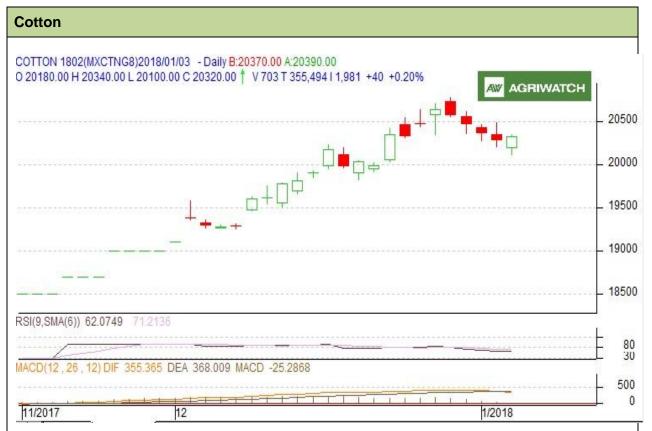

<sup>\*</sup>Do not carry forward the position until the next day.

Commodity: Cotton Exchange: MCX
Contract: January Expiry: 28<sup>th</sup> Feb, 2018

## **Technical Commentary:**

- RSI is hovering in a neutral zone.
- MACD signal line and center line denotes bearish crossover.

## Strategy: Buy

| Intraday Supports & Resistances |     |     | S1    | S2    | PCP   | R1    | R2    |
|---------------------------------|-----|-----|-------|-------|-------|-------|-------|
| Cotton                          | MCX | jan | 19600 | 19500 | 20320 | 20500 | 20800 |
| Intraday Trade Call*            |     |     | Call  | Entry | T1    | T2    | SL    |
| Cotton                          | MCX | jan | wait  | -     | -     | -     | -     |