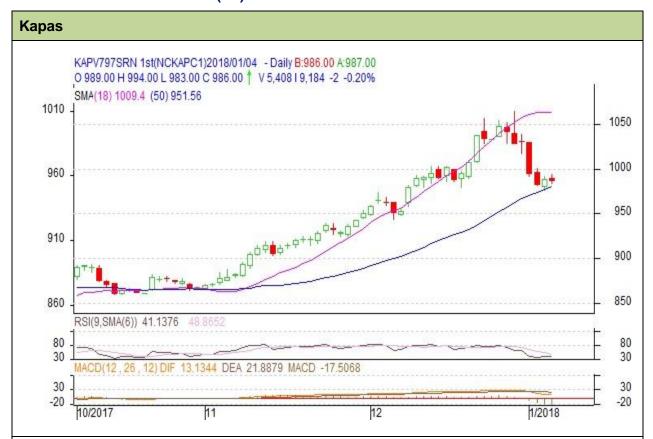

Commodity: Kapas Exchange: NCDEX Contract: Continuous Chart (C1)

## **Technical Commentary:**

- RSI is hovering in a neutral zone.
- MACD signal line and center line denotes bearish crossover.

Strategy: Buy

| Intraday Supports & Resistances |       |          | <b>S</b> 1 | S2    | PCP | R1   | R2   |
|---------------------------------|-------|----------|------------|-------|-----|------|------|
| Kapas                           | NCDEX | C1 Chart | 955        | 945   | 986 | 1045 | 1055 |
| Intraday Trade Call*            |       |          | Call       | Entry | T1  | T2   | SL   |
| Kapas                           | NCDEX | C1 Chart | wait       | -     | -   | -    | -    |