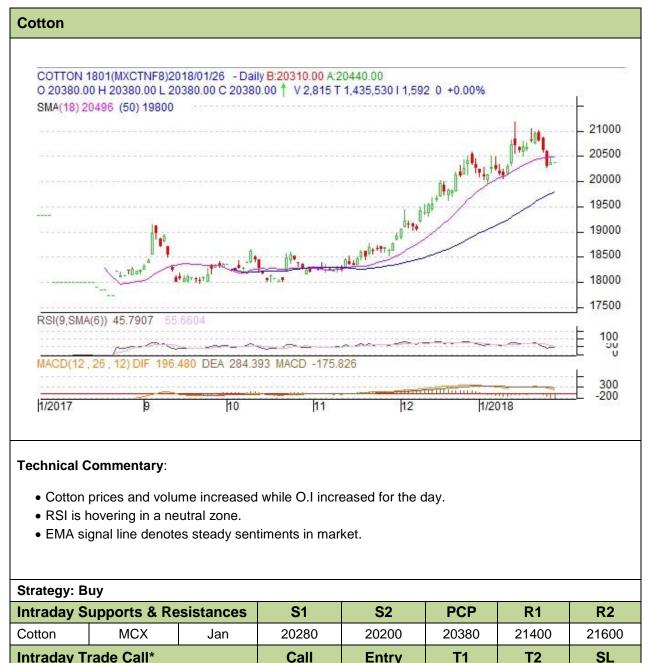

20000

## Commodity: Cotton Contract: January

## Exchange: MCX Expiry: 31<sup>st</sup> Jan, 2017

| Cotton                                                | MCX | Jan | Buy | Above<br>20300 | 20800 | 21100 |  |  |  |
|-------------------------------------------------------|-----|-----|-----|----------------|-------|-------|--|--|--|
| *Do not correctory of the necition until the next day |     |     |     |                |       |       |  |  |  |

\*Do not carry forward the position until the next day.