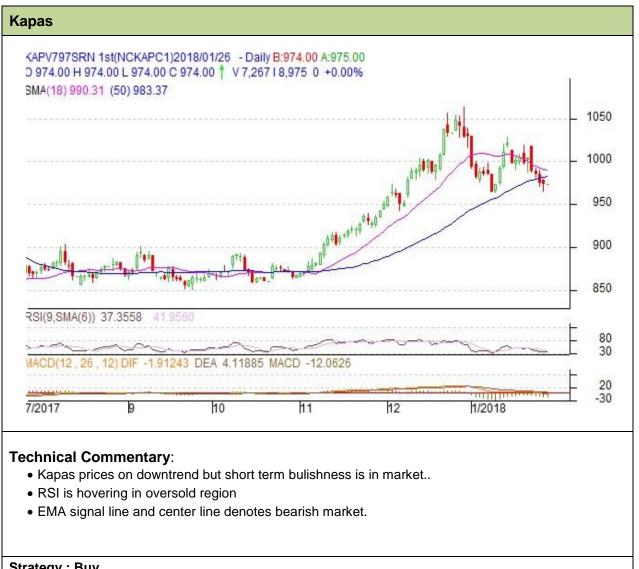

## Commodity: Kapas

Contract: Continuous Chart (C1)

**Exchange: NCDEX** 

| Strategy . Buy       |              |           |      |               |      |      |      |  |  |  |  |
|----------------------|--------------|-----------|------|---------------|------|------|------|--|--|--|--|
| Intraday S           | upports & Re | sistances | S1   | S2            | PCP  | R1   | R2   |  |  |  |  |
| Kapas                | NCDEX        | C1 Chart  | 970  | 940           | 974  | 1050 | 1060 |  |  |  |  |
| Intraday Trade Call* |              |           | Call | Entry         | T1   | T2   | SL   |  |  |  |  |
| Kapas                | NCDEX        | C1 Chart  | Buy  | Above<br>1000 | 1005 | 1025 | 997  |  |  |  |  |

\*Do not carry forward the position until the next day.