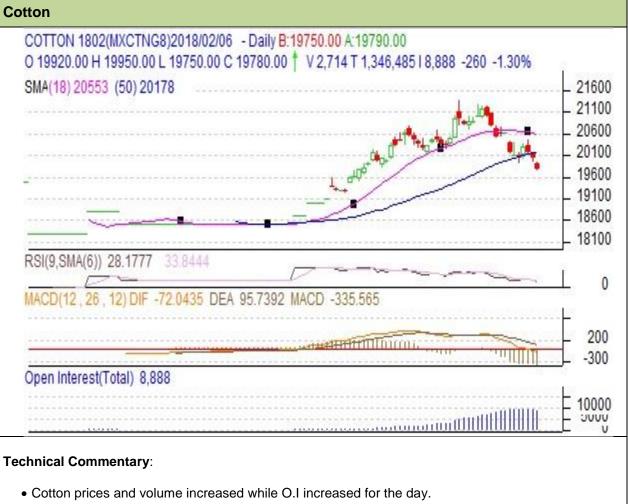

Commodity: Cotton Contract: Feb

## Exchange: MCX Expiry 28 Feb 2018

- RSI is hovering in a neutral zone.
- EMA signal line denotes steady sentiments in market.

| Strategy: Buy                   |     |     |       |                |       |       |       |  |  |  |  |
|---------------------------------|-----|-----|-------|----------------|-------|-------|-------|--|--|--|--|
| Intraday Supports & Resistances |     |     | S1    | S2             | PCP   | R1    | R2    |  |  |  |  |
| Cotton                          | MCX | Jan | 19700 | 19500          | 19780 | 21200 | 21400 |  |  |  |  |
| Intraday Trade Call*            |     |     | Call  | Entry          | T1    | T2    | SL    |  |  |  |  |
| Cotton                          | MCX | Jan | Buy   | Above<br>20000 | 20500 | 20900 | 19700 |  |  |  |  |

\*Do not carry forward the position until the next day.