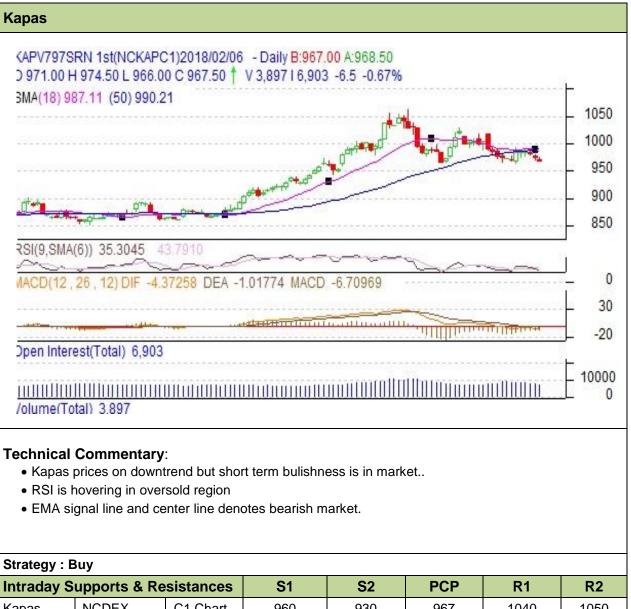

## Commodity: Kapas

Contract: Continuous Chart (C1)

## **Exchange: NCDEX**

| Kapas                | NCDEX | C1 Chart | 960  | 930           | 967  | 1040 | 1050 |
|----------------------|-------|----------|------|---------------|------|------|------|
| Intraday Trade Call* |       |          | Call | Entry         | T1   | T2   | SL   |
| Kapas                | NCDEX | C1 Chart | Buy  | Above<br>1000 | 1005 | 1025 | 997  |

\*Do not carry forward the position until the next day.