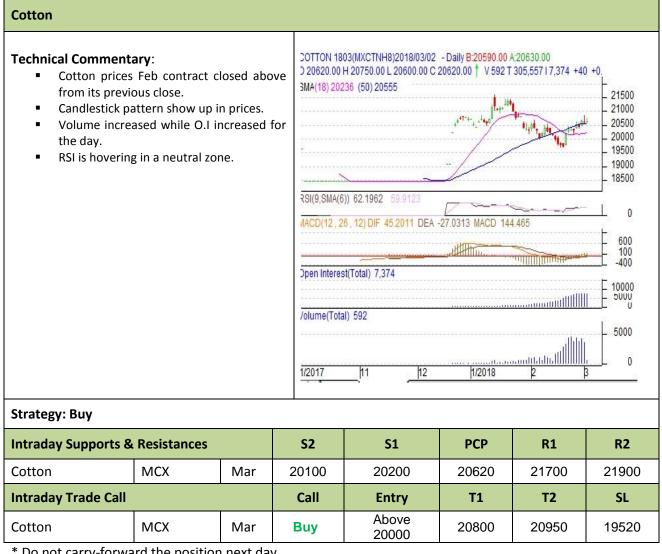

### **Contract: February**

Exchange: MCX Expiry: Feb.28<sup>th</sup>, 2018

\* Do not carry-forward the position next day.