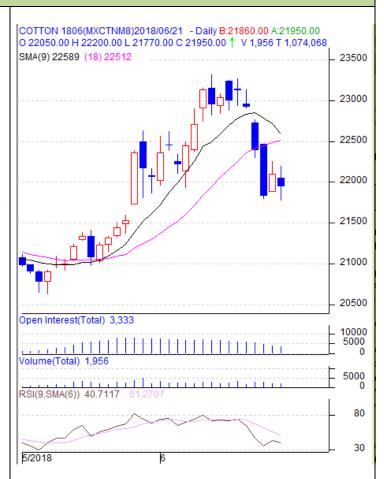

## **Technical Commentary:**

- Cotton prices weaken in the day closing low by -150 or -0.68%.
- There is limited cues from chart and candlestick pattern over the bullish reversal and hence sideways movement in expected
- Prices are well below 9 day EMA and 18 day EMA
- Oscillator like RSI is indicating uptrend
- The immediate resistance can be taken at 22500 whereas support can be at 21500
- Expect market to open flat today

## Strategy: Buy

| Intraday Supports & Resistances |     |      | S2    | <b>S1</b> | PCP   | R1    | R2    |
|---------------------------------|-----|------|-------|-----------|-------|-------|-------|
| Cotton                          | MCX | June | 21500 | 22000     | 21950 | 22600 | 23250 |
| Intraday Trade Call             |     |      | Call  | Entry     | T1    | T2    | SL    |
| Cotton                          | MCX | June | Buy   | 21700     | 22000 | 22350 | 21000 |