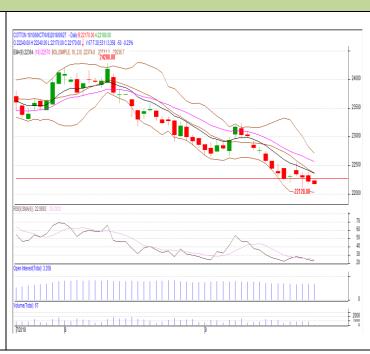

## Exchange: MCX

Expiry: Oct 31, 2018 **Technical Commentary:** HO(MXCTNV8)2018/09/27 - Daily 8/22170.00 A/22180.00 H 22240.00 L 22170.00 C 22170.00 🚽 V 67 T 20,531 I 3,358 -50 -0.23% 570 BOL(SIMPLE, 10, 2.0) 22374.0 22711 3 22036.7 24280.00 Cotton prices are below from its previous close. Increase in price and open interest indicates firm market 23500

- Candle stick made indicates prices could may up
- Prices are well below 9 day EMA and 18 • day EMA
- Oscillator like RSI is indicating flat trend
- Expect market to open flat today
- MCX Cotton future prices are expected to Range-bound. Due to improving acreage and weather conditions in top cotton growing states - Gujarat and Maharashtra and incidence of pest.

The cotton prices are likely to feature weak today.

### Strategy: Buy

| Intraday Supports & Resistances |     |     | S2    | <b>S1</b> | РСР   | R1    | R2    |
|---------------------------------|-----|-----|-------|-----------|-------|-------|-------|
| Cotton                          | MCX | Oct | 21600 | 22100     | 22220 | 23500 | 23600 |
| Intraday Trade Call             |     |     | Call  | Entry     | T1    | Т2    | SL    |
| Cotton                          | MCX | Oct | Buy   | 22186     | 22240 | 22250 | 22170 |