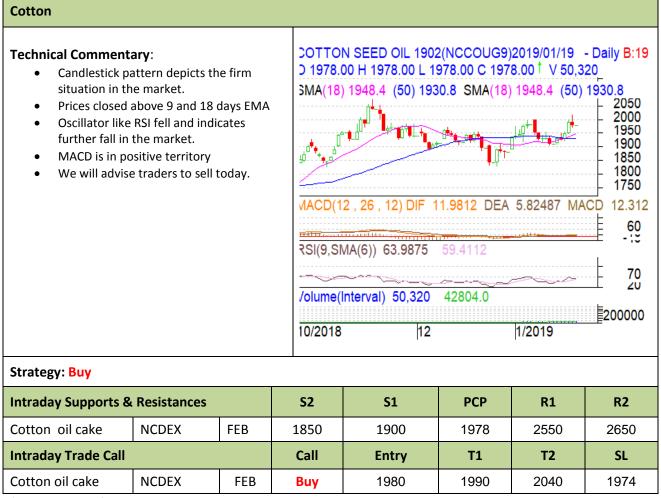

#### Commodity: Cotton Seed oil Cake Exchange: NCDEX Contract: FEB

Expiry: Feb 20, 2019

\* Do not carry-forward the position next day.